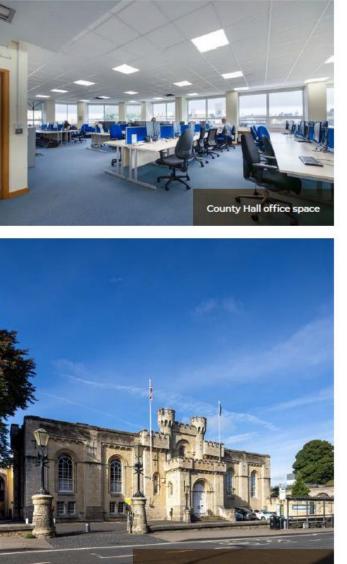

#### DESCRIPTION

The property comprises a site of approximately 1 acre (0.33ha) and includes three elements: County Hall, Old County Hall and the Link Building.

Opened by Queen Elizabeth II the 1970s, County Hall is the largest of the three elements providing mostly office and administrative uses for Oxfordshire County Council.

The accommodation is set over basement, ground and four upper floors and one floor of plant.

Old County Hall (14,459 sq ft), is the only listed element of the three and includes the Council Chamber, Grand Jury Room and Coroner's Court Room. Staircases from the centre of the two court rooms provide access to underground passages and basements beneath the building.

#### HISTORY

Old County Hall is a building with a rich past. It was designed by John Plowman in the Gothic Revival style and was completed in 1841. The building features a symmetrical castellated main frontage with a central projecting porch and round-headed windows.

The building is Grade II\* listed, recognized for its architectural and historical significance. Oxfordshire County Council welcome proposals for exciting new uses for Old County Hall which respect and enhance its heritage.