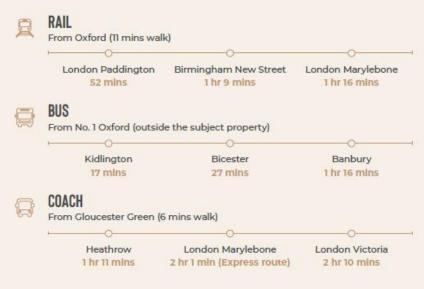

#### Corner of New Road and Castle Street

No. 1 Oxford has strong road connections with the Oxford Ring Road linking the city to the A34 which runs south to Southampton. The M40 is also accessible via the A34 and A40 with Birmingham to the northwest and London to the southeast.

#### BUS 10 stops within 200 metres

The property benefits from Oxford's exceptional bus network with five park and rides located around the city's ring road. Four bus stops line New Road and six on Castle Street, providing local services to the park and rides and across the county.

#### From Gloucester Green (6 mins walk)

The Oxford Tube coach service provides 24/7 transport to London, at peak times leaving every 10 minutes. The coach station is 300m from the property going via Hillingdon and Uxbridge terminating in London Victoria.

#### RAIL From Oxford (11 mins walk)

accessed in 69 minutes.

Oxford train station is 0.5 miles west of the property and provides direct services to London Paddington and London Marylebone in 52 and 76 minutes respectively. Birmingham New Street to the northwest can be

4.6 miles north of the property isOxford Parkway station which opened in 2015 and provides journey times of61 minutes direct to LondonMarylebone.

There are plans for new stations along the Cowley Branch Line south of the city. Improvements are currently underway to replace the Botley Road Bridge in order to increase rail capacity for the future.