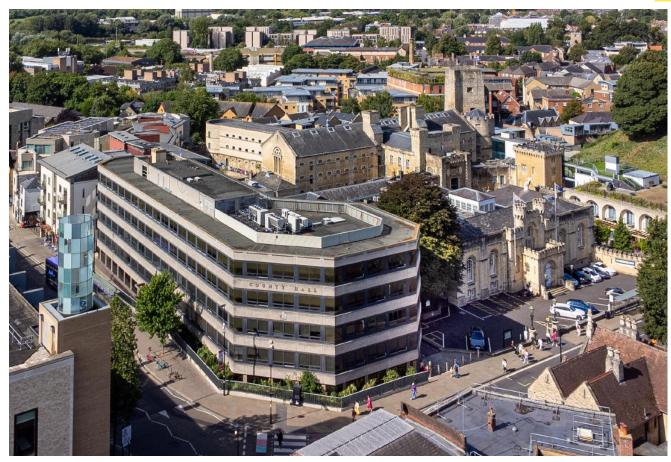

### The Asset

Savills were instructed to market and establish market interest in the freehold interest in the 1-acre County Hall site which includes New County Hall, The Link Building and the Grade II\* Listed Old County Hall.

- The opportunity consists of a prime city centre site comprising County Hall and Old County Hall.
- Rare freehold interest.
- Central pitch between Westgate Shopping Centre and Oxford Castle Quarter, opposite Nuffield College and St Peter's College.
- Prominent site on the corner of New Road and Castle Street extending to approximately 1 acre.
- This is a rare and exciting refurbishment and/or reimagination opportunity to completely transform the site and wider area.
- The site forms part of Oxford's West End major regeneration area which will be completely re-shaped over the next few years.

- An opportunity to remodel the buildings totalling 91,421 sq ft GIA to form a focal point of the West End redevelopment plan, enhancing the vitality of the city centre and delivering social value.
  - Offered subject to a leaseback to Oxfordshire County Council until Spring 2027 at a peppercorn rent.
- Strong occupational market fundamentals which support a wide range of potential uses including: office, laboratory, residential, student accommodation/ education, hotel and retail/leisure.
- Offers invited subject to contract.