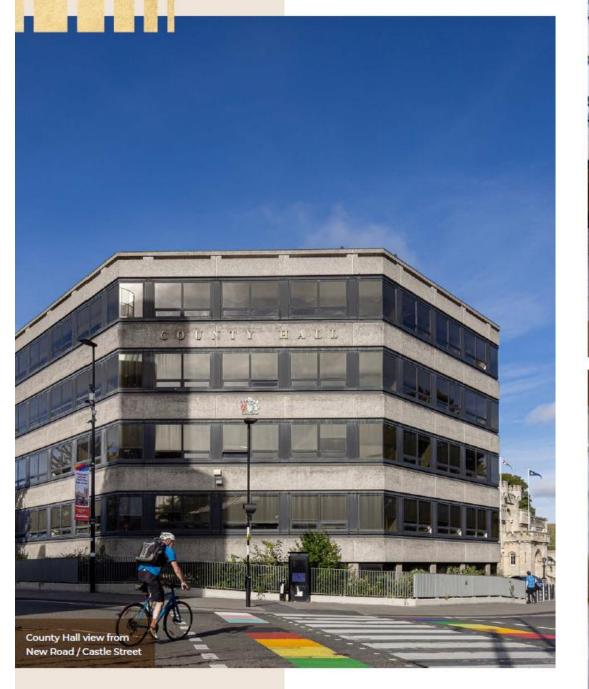

#### Corner of New Road and Castle Street

No. 1 Oxford has strong road connections with the Oxford Ring Road linking the city to the A34 which runs south to Southampton. The M40 is also accessible via the A34 and A40 with Birmingham to the northwest and London to the southeast.

#### DESCRIPTION

The property comprises a site of approximately 1 acre (0.33ha) and includes three elements: County Hall, Old County Hall and the Link Building.

Opened by Queen Elizabeth II the 1970s, County Hall is the largest of the three elements providing mostly office and administrative uses for Oxfordshire County Council.