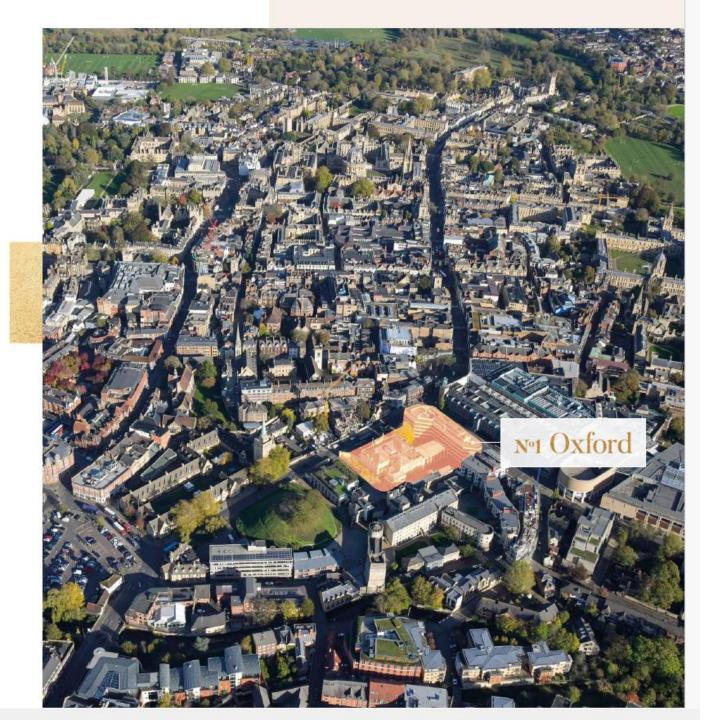

Savills Offices & Workplace

No.1 Oxford is a prime city centre freehold site which presents the opportunity to catalyse the re-imagination of Oxford's West End.

On the instructions of Oxfordshire County Council, Savills are excited to present this unmissable opportunity to refurbish or redevelop this landmark site central to Oxford's history and re-imagine its future.

The opportunity comprises:

- A 1 acre site including County Hall and Old County Hall
- Two buildings totalling 96,000 sq ft GIA
- A central pitch between Westgate Shopping Centre and Oxford Castle and Prison
   A site forming part of Oxford West End regeneration area which will be completely

### No Oxford Location

Castle Quarter which adjoins County Hall to the South and West comprises the former Oxford Castle and Prison, and is a successful leisure and tourist destination and includes the Malmaison Hotel and Oxford Castle visitor attraction.