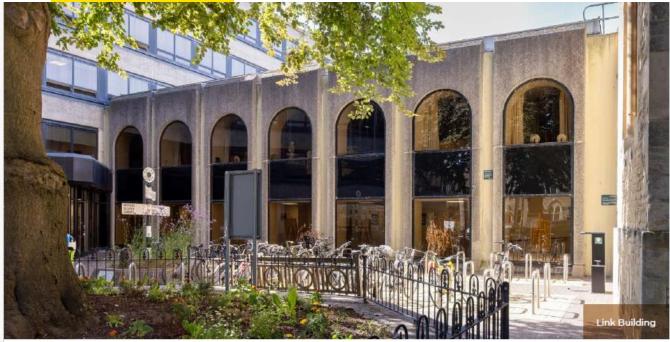

Old County Hall is connected to County Hall by the Link Building comprising a number of offices and meeting rooms.

The three buildings are all set around a central open courtyard with a large copper beech tree and traditional Oxfordshire highway sign at its centre.

The Link Building is of reinforced concrete frame construction. The elevations are formed of pre-cast concrete panels, matching County Hall, with large arched windows and slithers of render between.

The southeast corner of Old County Hall has been reconfigured to adjoin the Link Building.