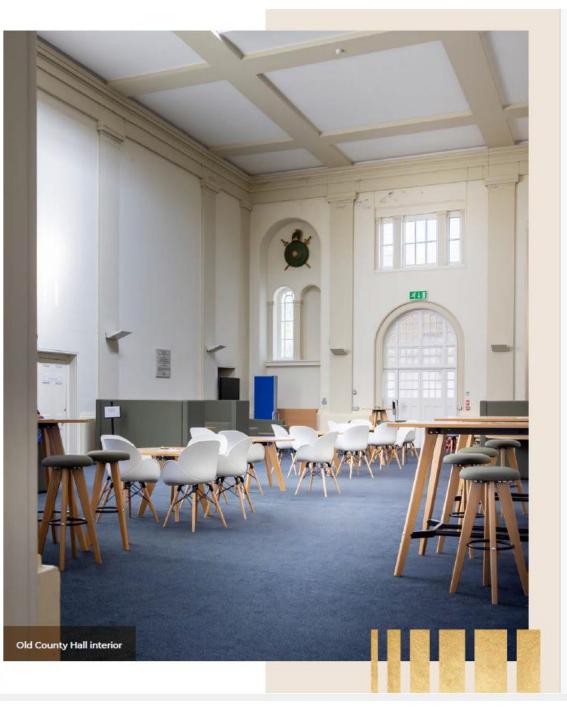

#### HISTORY

Old County Hall is a building with a rich past. It was designed by John Plowman in the Gothic Revival style and was completed in 1841. The building features a symmetrical castellated main frontage with a central projecting porch and round-headed windows.

The building is Grade II\* listed, recognized for its architectural and historical significance. Oxfordshire County Council welcome proposals for exciting new uses for Old County Hall which respect and enhance its heritage.

The accommodation is set over basement, ground and four upper floors and one floor of plant.

Old County Hall (14,459 sq ft), is the only listed element of the three and includes the Council Chamber, Grand Jury Room and Coroner's Court Room. Staircases from the centre of the two court rooms provide access to underground passages and basements beneath the building.