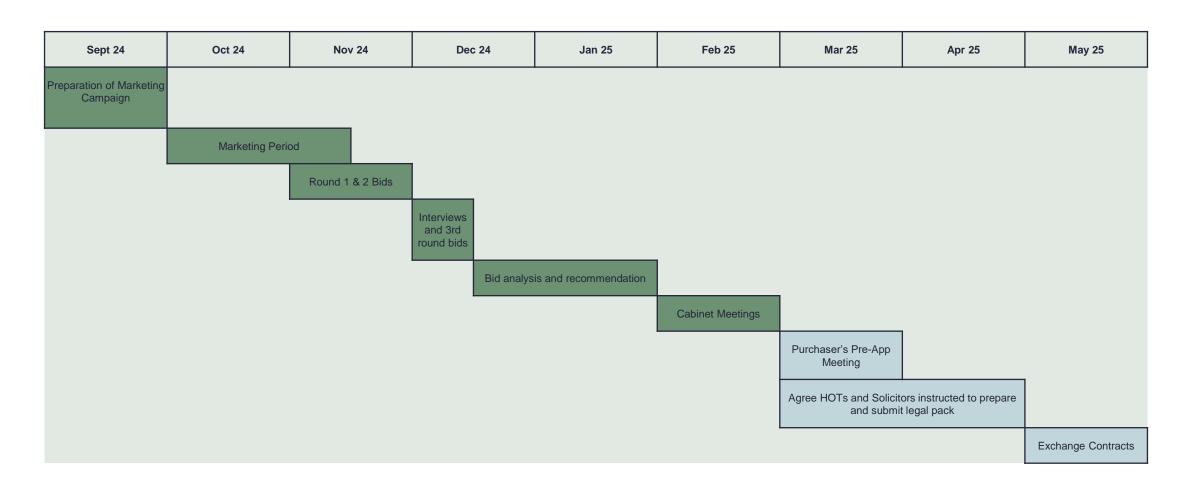

# **Campaign/Transaction Timeline**

PROCESS AND TIMING

### Marketing Campaign Continued

- The marketing period ran for 7 weeks
- During this period Savills carried out in excess of 30 viewings with 27 different parties
- Savills had calls with in excess of **100 parties in total**
- The use of a **monitored data room** enabled Savills to assess which parties were showing serious interest and conducting the highest levels of due diligence (see appendix 3)
- Following the marketing period, Savills issued a prescribed bid letter (See appendix 4) to the original target marketing list plus all new enquiries (Total 1,761 parties) to invite bids on the basis of:
  - A freehold purchase of Old and New County Hall together or  $\geq$ separately if preferred
  - Subject to a leaseback to Oxfordshire County Council until May 2028 at a peppercorn (market rent from May 2027).
  - Preference for an  $\geq$