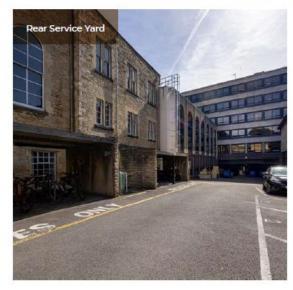

A car park is located to the front of the building. with further car parking in the service yard at the rear, in total providing 27 spaces.