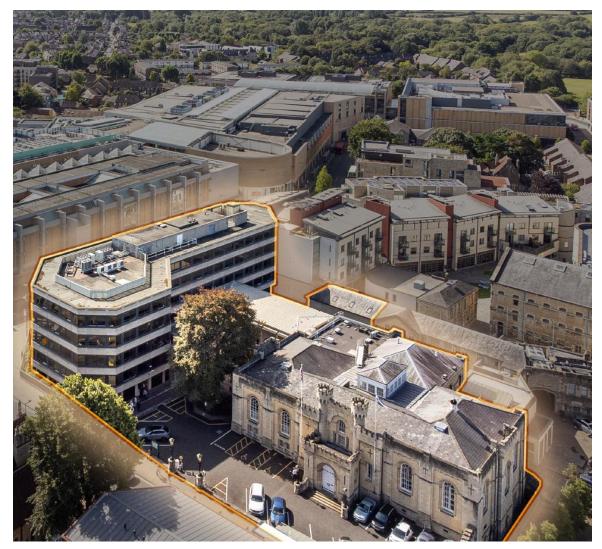

### The Asset

Savills were instructed to market and establish market interest in the freehold interest in the 1-acre County Hall site which includes New County Hall, The Link Building and the Grade II\* Listed Old County Hall.

- The opportunity consists of a prime city centre site comprising County Hall and Old County Hall.
- Rare freehold interest.
- Central pitch between Westgate Shopping Centre and Oxford Castle Quarter, opposite Nuffield College and St Peter's College.
- Prominent site on the corner of New Road and Castle Street extending to approximately 1 acre.
- This is a rare and exciting refurbishment and/or reimagination opportunity to completely transform the site and wider area.
- The site forms part of Oxford's West End major regeneration area which will be completely re-shaped over the next few years.

- An opportunity to remodel the buildings totalling 91,421 sq ft GIA to form a focal point of the West End redevelopment plan, enhancing the vitality of the city centre and delivering social value.
  - Offered subject to a leaseback to Oxfordshire County Council until Spring 2027 at a peppercorn rent.
- Strong occupational market fundamentals which support a wide range of potential uses including: office, laboratory, residential, student accommodation/ education, hotel and retail/leisure.
- Offers invited subject to contract.

Please note: The boundary drawn is indicative only - please refer to the title plan for the most accurate representation.

- An opportunity to remodel the buildings totalling 91,421 sq ft GIA to form a focal point of the West End redevelopment plan, enhancing the vitality of the city centre and delivering social value.
- Offered subject to a leaseback to Oxfordshire County Council until Spring 2027 at a peppercorn rent.
- Strong occupational market fundamentals which support a wide range of potential uses including: office, laboratory, residential, student accommodation/ education, hotel and retail/leisure.
- Offers invited subject to contract.