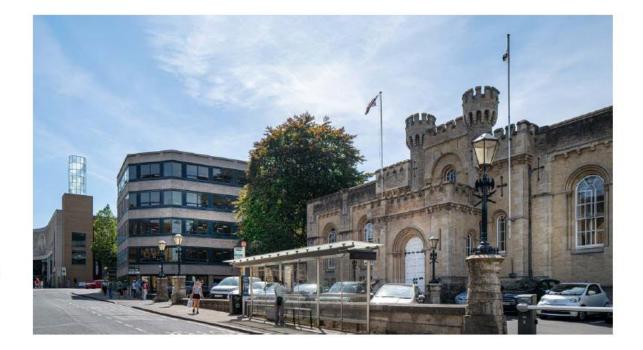

### Nº1 Oxford The Building

#### HISTORY

Old County Hall is a building with a rich past. It was designed by John Plowman in the Gothic Revival style and was completed in 1841. The building features a symmetrical castellated main frontage with a central projecting porch and round-headed windows.

It continued to be used for judicial purposes until the new Oxford Combined Court Centre opened in 1985. Following the implementation of the Local Government Act 1888, it also became the meeting place for Oxfordshire County Council.

The building is Grade II\* listed, recognized for its architectural and historical significance. Oxfordshire County Council welcome proposals for exciting new uses for Old County Hall which respect and enhance its heritage.

#### DESCRIPTION

The property comprises a site of approximately 1 acre (0.33ha) and includes three elements: County Hall, Old County Hall and the Link Building.

Opened by Queen Elizabeth II the 1970s, County Hall is the largest of the three elements providing mostly office and administrative uses for Oxfordshire County Council.