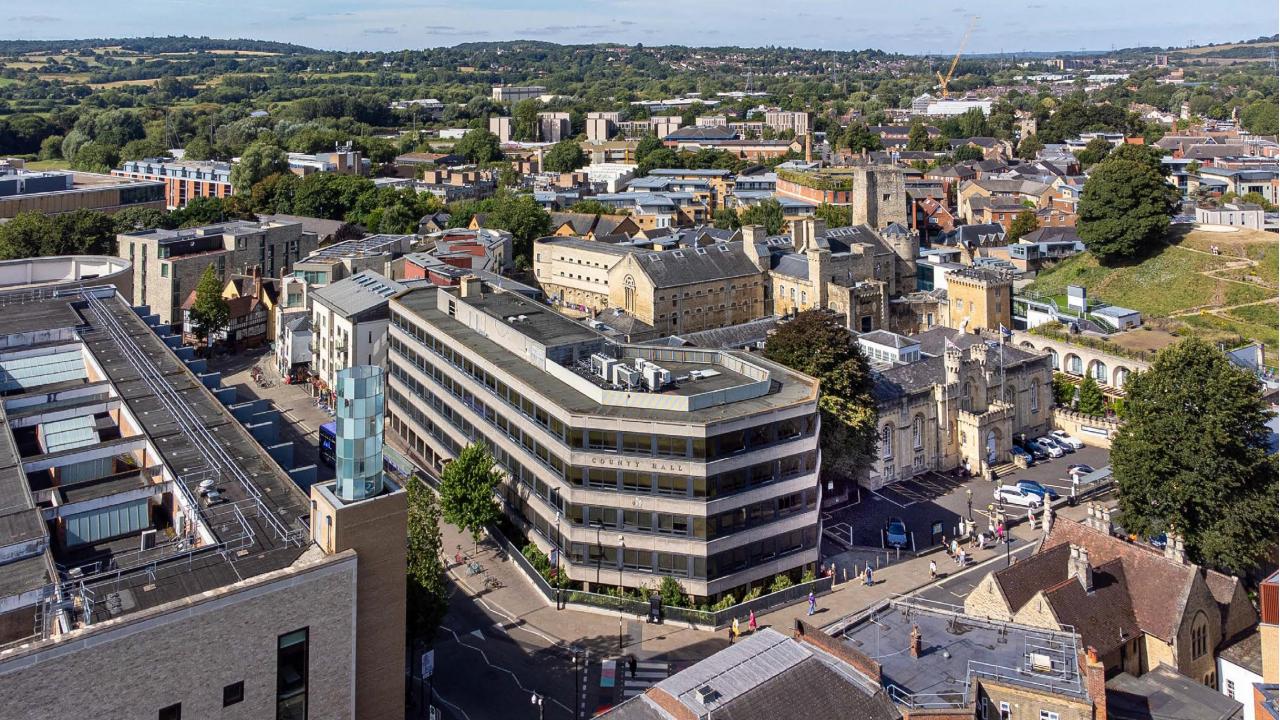

### The Asset

Savills were instructed to market and establish market interest in the freehold interest in the 1-acre County Hall site which includes New County Hall, The Link Building and the Grade II\* Listed Old County Hall.

- The opportunity consists of a prime city centre site comprising County Hall and Old County Hall.
- Rare freehold interest.
- Central pitch between Westgate Shopping Centre and Oxford Castle Quarter, opposite Nuffield College and St Peter's College.
- Prominent site on the corner of New Road and Castle Street extending to approximately 1 acre.
- This is a rare and exciting refurbishment and/or reimagination opportunity to completely transform the site and wider area.
- The site forms part of Oxford's West End major regeneration area which will be completely re-shaped over the next few years.

- An opportunity to remodel the buildings totalling 91,421 sq ft GIA to form a focal point of the West End redevelopment plan, enhancing the vitality of the city centre and delivering social value.
  - Offered subject to a leaseback to Oxfordshire County Council until Spring 2027 at a peppercorn rent.
- Strong occupational market fundamentals which support a wide range of potential uses including: office, laboratory, residential, student accommodation/ education, hotel and retail/leisure.
- Offers invited subject to contract.

### No Oxford Location

Castle Quarter which adjoins County Hall to the South and West comprises the former Oxford Castle and Prison, and is a successful leisure and tourist destination and includes the Malmaison Hotel and Oxford Castle visitor attraction.