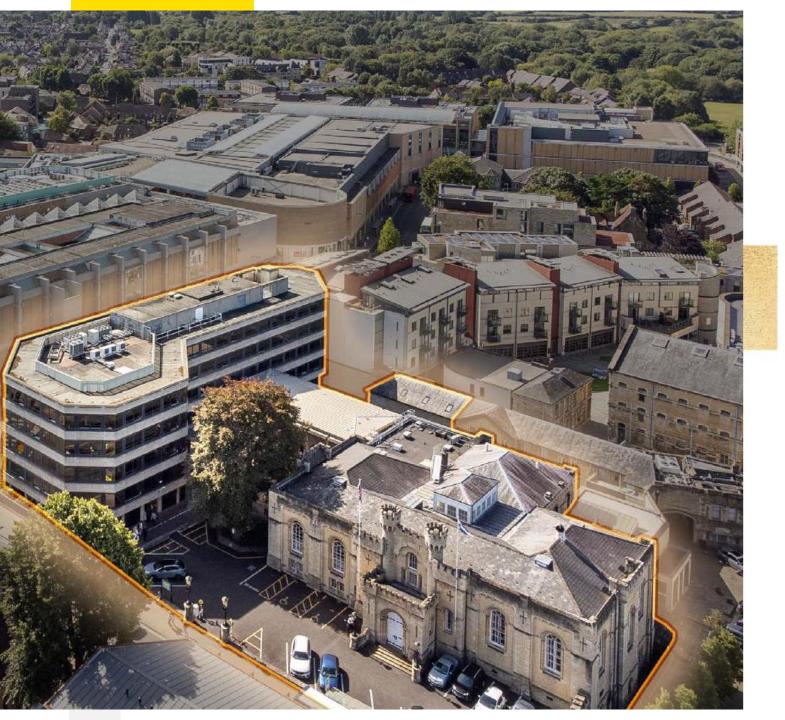

### The Asset

Savills were instructed to market and establish market interest in the freehold interest in the 1-acre County Hall site which includes New County Hall, The Link Building and the Grade II\* Listed Old County Hall.

#### DESCRIPTION

The property comprises a site of approximately 1 acre (0.33ha) and includes three elements: County Hall, Old County Hall and the Link Building.

Opened by Queen Elizabeth II the 1970s, County Hall is the largest of the three elements providing mostly office and administrative uses for Oxfordshire County Council.

Old County Hall is connected to County Hall by the Link Building comprising a number of offices and meeting rooms.

The three buildings are all set around a central open courtyard with a large copper beech tree and traditional Oxfordshire highway sign at its centre.

Please note: The boundary drawn is indicative only - please refer to the title plan for the most accurate representation.

- An opportunity to remodel the buildings totalling 91,421 sq ft GIA to form a focal point of the West End redevelopment plan, enhancing the vitality of the city centre and delivering social value.
- Offered subject to a leaseback to Oxfordshire County Council until Spring 2027 at a peppercorn rent.
- Strong occupational market fundamentals which support a wide range of potential uses including: office, laboratory, residential, student accommodation/ education, hotel and retail/leisure.
- Offers invited subject to contract.