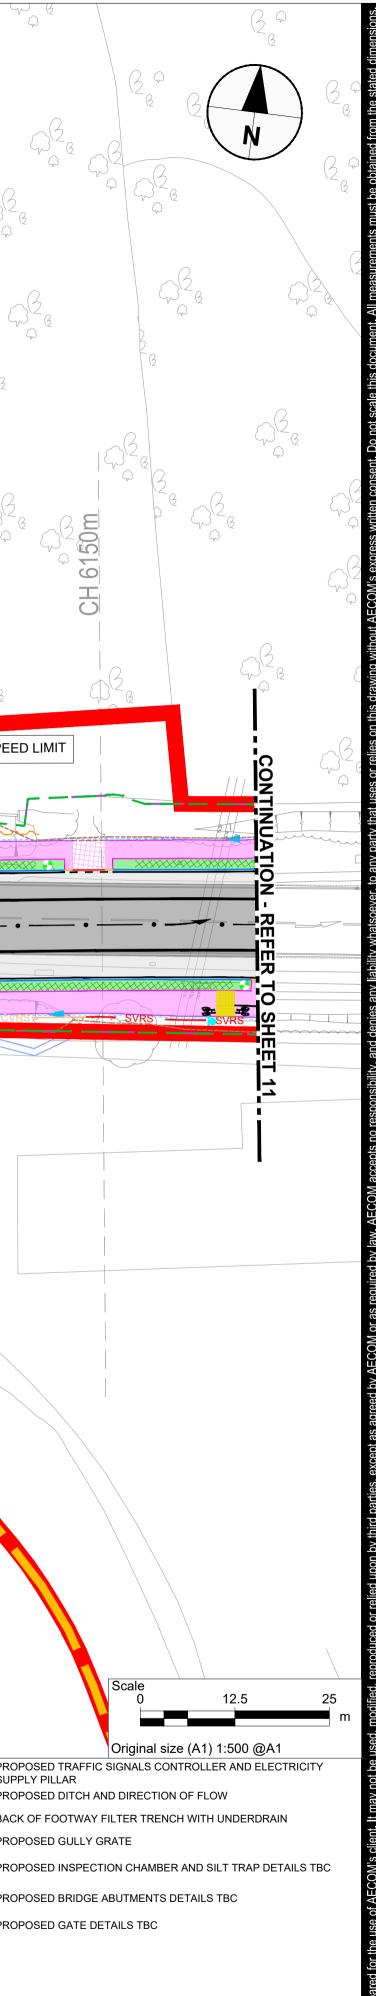

#### NOTES

- 1. DRAWING IS BASED ON TOPOGRAPHICAL SURVEY SUPPLIED BY AMEC FOSTER WHEELER (AFW) AND WAS LATER ENRICHED BY ADDITIONAL TOPOGRAPHICAL INFORMATION.
- EXISTING INFRASTRUCTURE IS INDICATED IN THE BACKGROUND OF THESE DRAWINGS.
   COLOURS SHOWN IN THESE DRAWINGS ARE INDICATIVE
- COLOURS SHOWN IN THESE DRAWINGS ARE INDICATIVE AND SHOULD NOT BE CONFUSED WITH THOSE OF FINISHED SURFACES.
   THE EXISTING HIGHWAY BOUNDARY IS SHOWN ON
- THE EXISTING HIGHWAY BOUNDARY IS SHOWN ON DRAWINGS AND INDICATED BY THE PURPLE DASHED LINE.
   THE RED LINE BOUNDARY IS SHOWN ON DRAWINGS
- AND INDICATED BY THE RED SOLID LINE.
  THE LOCATION OF NEW STATUTORY AUTHORITY COVERS WITHIN THE FOOTWAY AND CARRIAGEWAY WILL BE DETERMINED ONCE UTILITY DIVERSIONS ARE COMPLETED.
- FLUSH KERBS WILL BE INTRODUCED ALONG THE GRASSED SURFACE WATER CHANNEL. THESE WILL BE PAIRED WITH A 300MM HARD STRIP TO MAINTAIN THE INTEGRITY OF THE PROPOSED SWALES AND INCREASE SAFETY FOR ROAD USERS.
   BEFER TO DRAWING
- REFER TO DRAWING UND-ACM-HGN-E2\_EW\_ZZ\_ZZ-DR-CH-0101 FOR FURTHER INFORMATION ON THE PROPOSED UNDERPASS.
- PLEASE REFER TO INDIVIDUAL SERIES DRAWINGS FOR FURTHER DETAIL REGARDING THE STRUCTURES, DRAINAGE, LIGHTING, LANDSCAPE AND 3D DESIGN. INDICATIVE DESIGN ONLY IS DISPLAYED ON THESE GENERAL ARRANGEMENT DRAWINGS.
- 10. SIGNS AND LIGHTING COLUMNS LOCATED IN THE SUP WILL NEED TO BE RELOCATED AS PART OF THE NEXT STAGE OF DESIGN.SIGN LOCATION IS INDICATIVE, FURTHER DETAILS PROVIDED IN THE 1200 SERIES DRAWINGS.
- 11. PHOTO-LUMINESCENT STUDS (ECO-DISK OR SIMILAR APPROVED) TO BE LAID AT REGULAR INTERVALS ALONG BOTH SIDES OF THE NEW SHARED USE FACILITY TO HIGHLIGHT THE EXTENTS OF THE PATH TO USERS DURING HOURS OF DARKNESS.
- VRS DESIGN IS BASED ON A RRRAP ASSESSMENT AND LOCAL ROAD RISK ASSESSMENT FOR HIGH AND LOW SPEED SECTIONS RESPECTIVELY. DESIGN IS SUBJECT TO CHANGE WITH DETAILS AND MANUFACTURE LENGTHS TO BE CONFIRMED AT A LATER DESIGN STAGE.
- FLOOD MITIGATION DESIGN IS EXCLUDED FROM THESE DRAWINGS DUE TO ONGOING MODELLING WORK.
   SCREENING TO REDUCE VISIBILITY TO THE RIGHT
- SHOULD BE AT LEAST 2m IN HEIGHT TO BLOCK THE VIEW OF ROAD USERS.
  15. IMPLEMENTATION OF PEDESTRIAN GUARD RAIL (PGR)
- AT THE TOUCAN CROSSING'S AT HORSEMERE LANE AND CASSINGTON JUNCTION IS SUBJECT TO A PGR ASSESSMENT.
- 16. FOR FURTHER DETAILS ON LAND REQUIREMENTS AND OWNERSHIP PLEASE REFER TO BUS-ACM-HGN-E2\_EW\_ZZ\_ZZ-DR-CH-0066-0087.

#### SHEET TITLE

A40 IBL ELEMENT 2 GENERAL ARRANGEMENT SHEET 10 OF 23