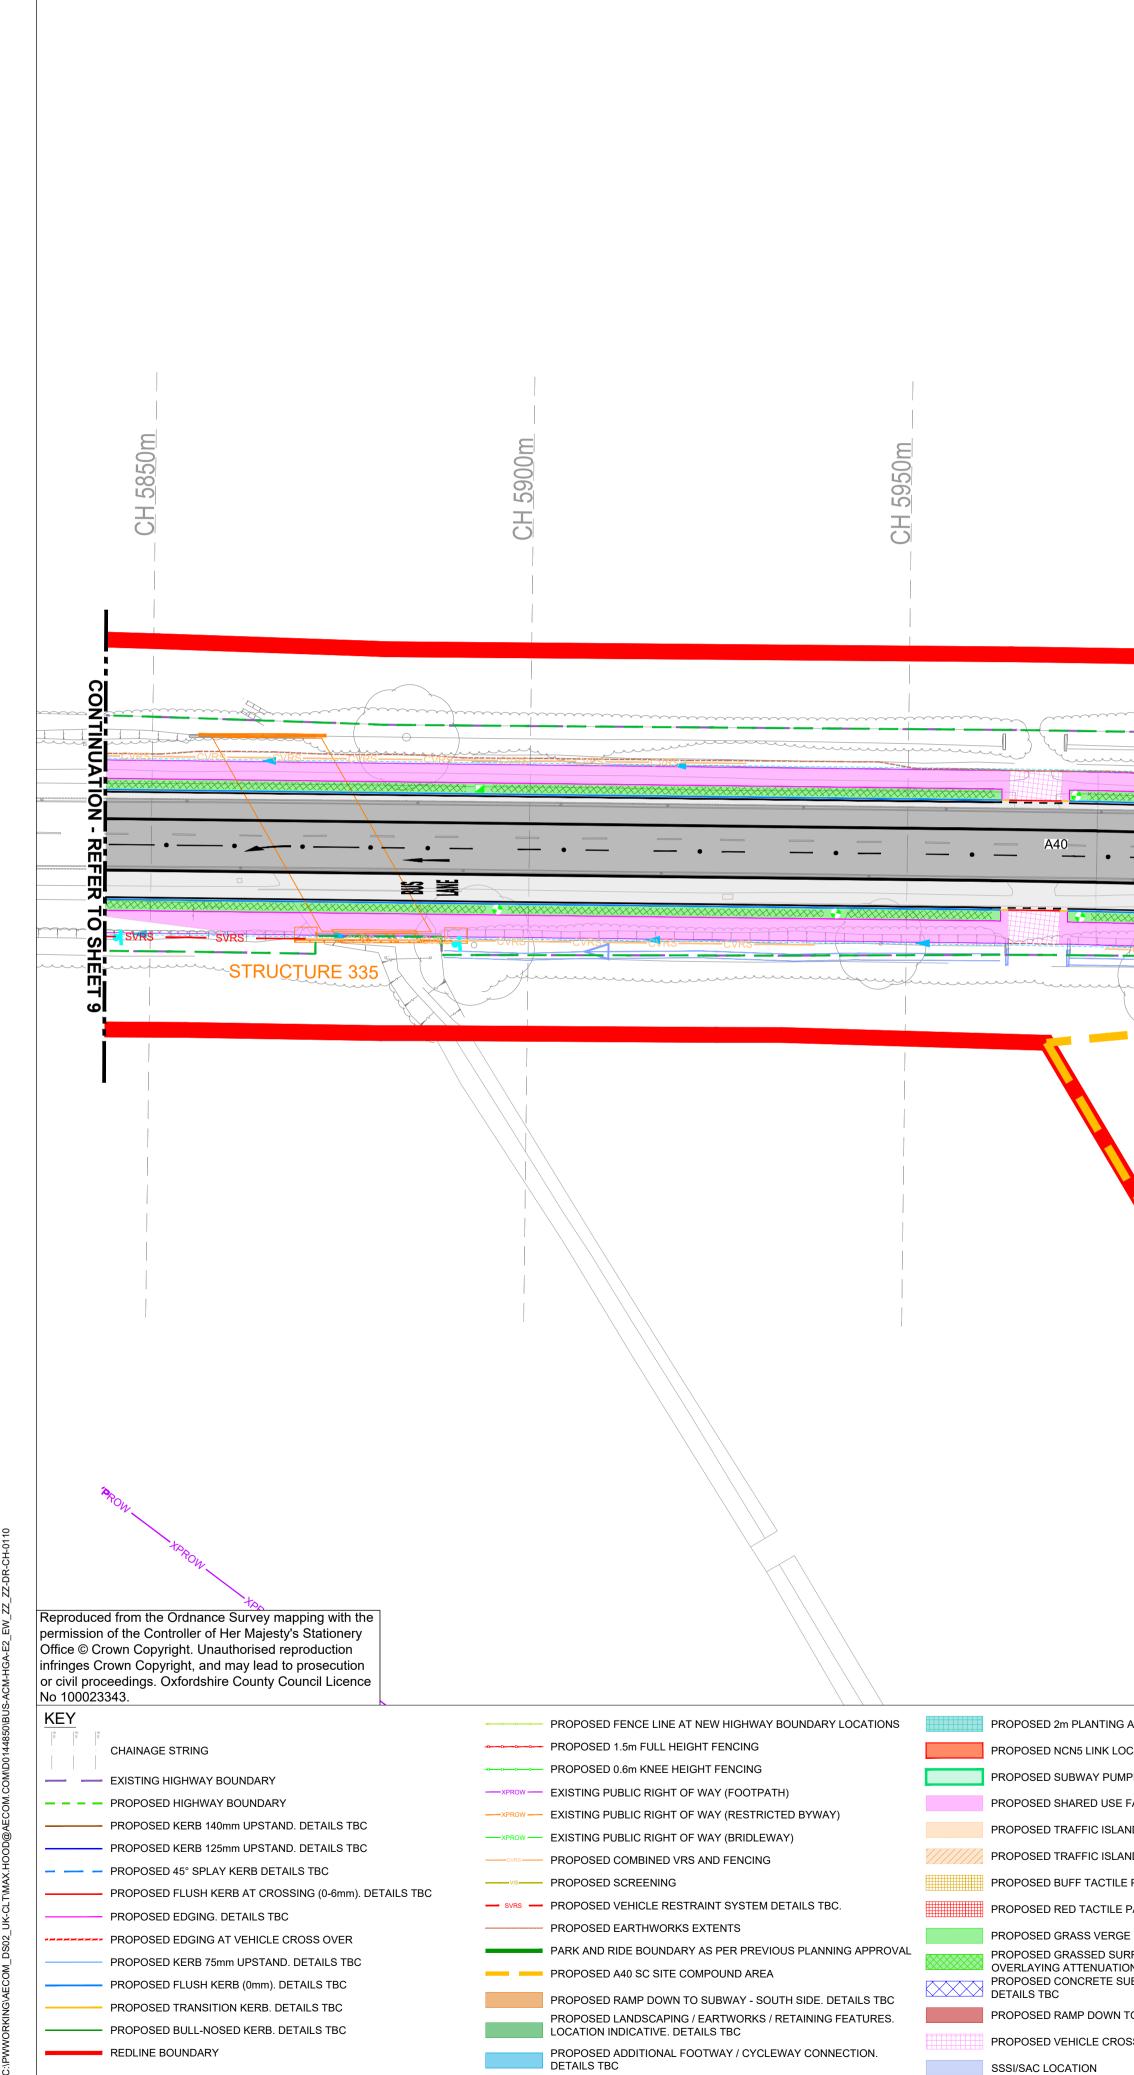

#### NOTES

- 1. DRAWING IS BASED ON TOPOGRAPHICAL SURVEY SUPPLIED BY AMEC FOSTER WHEELER (AFW) AND WAS LATER ENRICHED BY ADDITIONAL TOPOGRAPHICAL INFORMATION.
- EXISTING INFRASTRUCTURE IS INDICATED IN THE BACKGROUND OF THESE DRAWINGS.
   COLOURS SHOWN IN THESE DRAWINGS ARE INDICATIVE
- COLOURS SHOWN IN THESE DRAWINGS ARE INDICATIVE AND SHOULD NOT BE CONFUSED WITH THOSE OF FINISHED SURFACES.
   THE EXISTING HIGHWAY BOUNDARY IS SHOWN ON
- THE EXISTING HIGHWAY BOUNDARY IS SHOWN ON DRAWINGS AND INDICATED BY THE PURPLE DASHED LINE.
   THE RED LINE BOUNDARY IS SHOWN ON DRAWINGS
- AND INDICATED BY THE RED SOLID LINE.
  THE LOCATION OF NEW STATUTORY AUTHORITY COVERS WITHIN THE FOOTWAY AND CARRIAGEWAY WILL BE DETERMINED ONCE UTILITY DIVERSIONS ARE COMPLETED.
- FLUSH KERBS WILL BE INTRODUCED ALONG THE GRASSED SURFACE WATER CHANNEL. THESE WILL BE PAIRED WITH A 300MM HARD STRIP TO MAINTAIN THE INTEGRITY OF THE PROPOSED SWALES AND INCREASE SAFETY FOR ROAD USERS.
   BEFER TO DRAWING
- REFER TO DRAWING UND-ACM-HGN-E2\_EW\_ZZ\_ZZ-DR-CH-0101 FOR FURTHER INFORMATION ON THE PROPOSED UNDERPASS.
- PLEASE REFER TO INDIVIDUAL SERIES DRAWINGS FOR FURTHER DETAIL REGARDING THE STRUCTURES, DRAINAGE, LIGHTING, LANDSCAPE AND 3D DESIGN. INDICATIVE DESIGN ONLY IS DISPLAYED ON THESE GENERAL ARRANGEMENT DRAWINGS.
- 10. SIGNS AND LIGHTING COLUMNS LOCATED IN THE SUP WILL NEED TO BE RELOCATED AS PART OF THE NEXT STAGE OF DESIGN.SIGN LOCATION IS INDICATIVE, FURTHER DETAILS PROVIDED IN THE 1200 SERIES DRAWINGS.
- 11. PHOTO-LUMINESCENT STUDS (ECO-DISK OR SIMILAR APPROVED) TO BE LAID AT REGULAR INTERVALS ALONG BOTH SIDES OF THE NEW SHARED USE FACILITY TO HIGHLIGHT THE EXTENTS OF THE PATH TO USERS DURING HOURS OF DARKNESS.
- VRS DESIGN IS BASED ON A RRRAP ASSESSMENT AND LOCAL ROAD RISK ASSESSMENT FOR HIGH AND LOW SPEED SECTIONS RESPECTIVELY. DESIGN IS SUBJECT TO CHANGE WITH DETAILS AND MANUFACTURE LENGTHS TO BE CONFIRMED AT A LATER DESIGN STAGE.
- FLOOD MITIGATION DESIGN IS EXCLUDED FROM THESE DRAWINGS DUE TO ONGOING MODELLING WORK.
   SCREENING TO REDUCE VISIBILITY TO THE RIGHT
- SHOULD BE AT LEAST 2m IN HEIGHT TO BLOCK THE VIEW OF ROAD USERS.
  15. IMPLEMENTATION OF PEDESTRIAN GUARD RAIL (PGR)
- AT THE TOUCAN CROSSING'S AT HORSEMERE LANE AND CASSINGTON JUNCTION IS SUBJECT TO A PGR ASSESSMENT.
- 16. FOR FURTHER DETAILS ON LAND REQUIREMENTS AND OWNERSHIP PLEASE REFER TO BUS-ACM-HGN-E2\_EW\_ZZ\_ZZ-DR-CH-0066-0087.

#### SHEET TITLE

A40 IBL ELEMENT 2 GENERAL ARRANGEMENT SHEET 10 OF 23