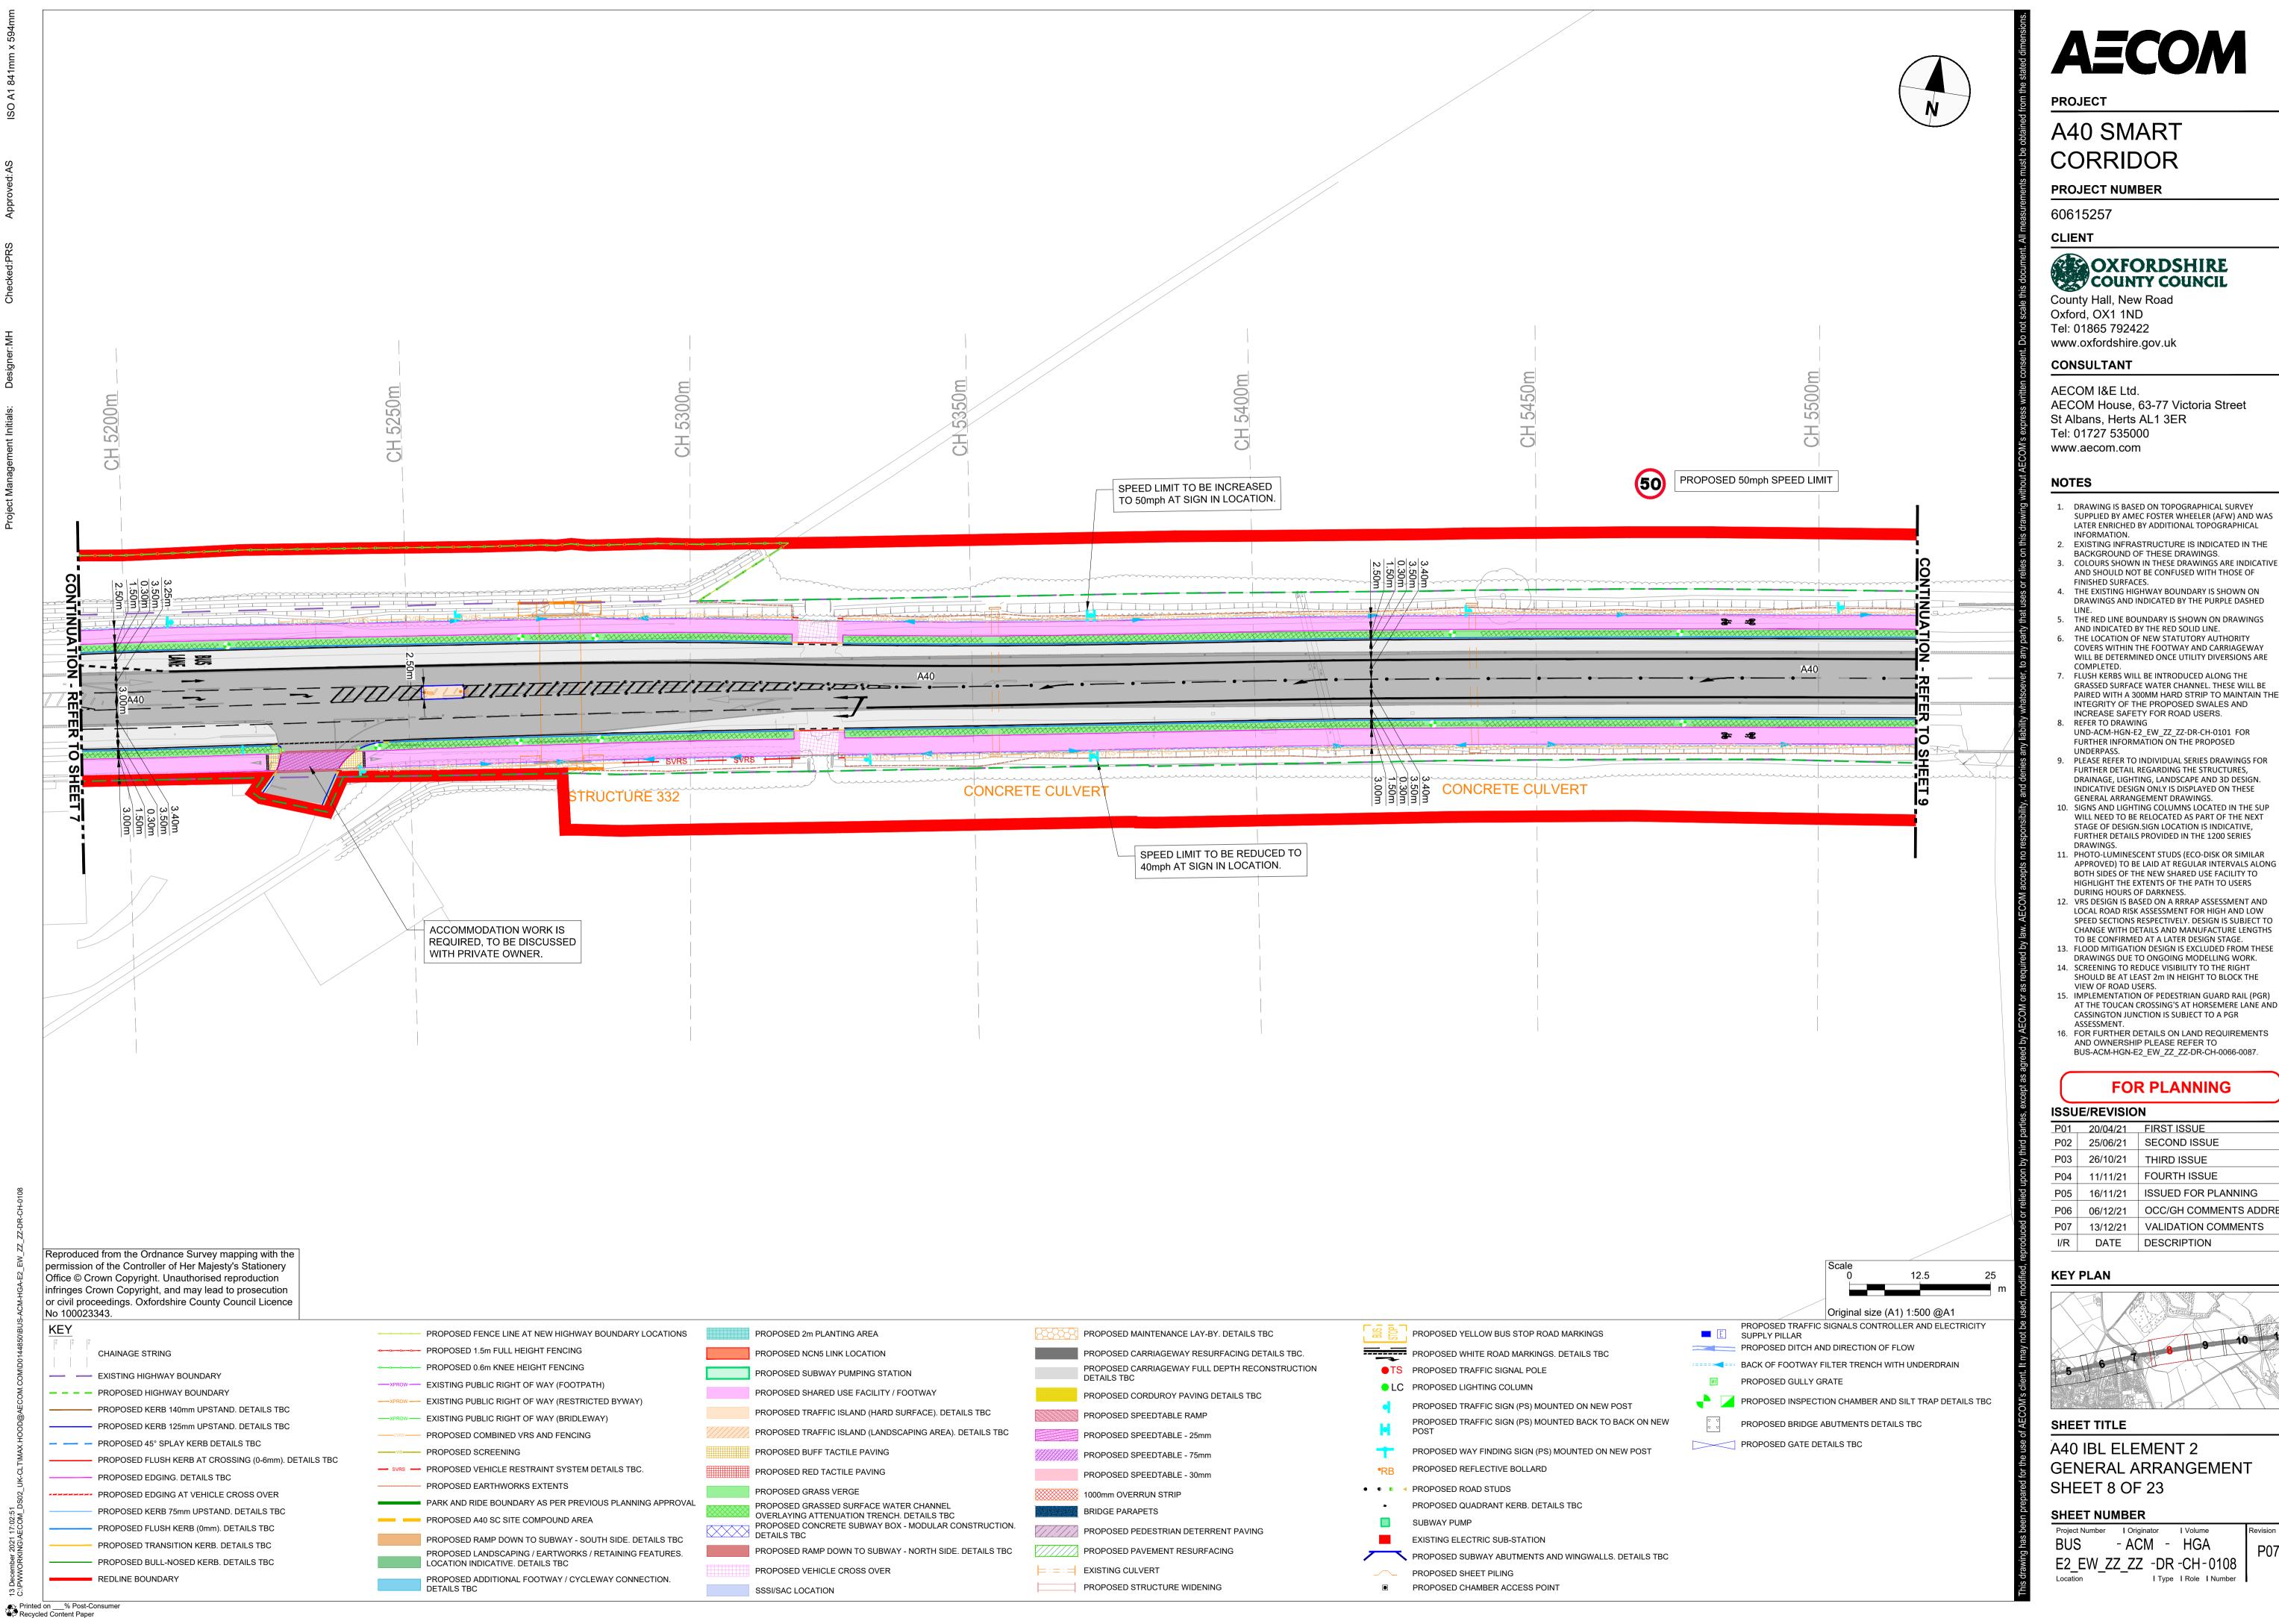

AECOM House, 63-77 Victoria Street

- SUPPLIED BY AMEC FOSTER WHEELER (AFW) AND WAS LATER ENRICHED BY ADDITIONAL TOPOGRAPHICAL
- COLOURS SHOWN IN THESE DRAWINGS ARE INDICATIVE AND SHOULD NOT BE CONFUSED WITH THOSE OF
- THE EXISTING HIGHWAY BOUNDARY IS SHOWN ON
- DRAWINGS AND INDICATED BY THE PURPLE DASHED
- THE RED LINE BOUNDARY IS SHOWN ON DRAWINGS
- THE LOCATION OF NEW STATUTORY AUTHORITY COVERS WITHIN THE FOOTWAY AND CARRIAGEWAY WILL BE DETERMINED ONCE UTILITY DIVERSIONS ARE
- GRASSED SURFACE WATER CHANNEL. THESE WILL BE PAIRED WITH A 300MM HARD STRIP TO MAINTAIN THE INTEGRITY OF THE PROPOSED SWALES AND
- PLEASE REFER TO INDIVIDUAL SERIES DRAWINGS FOR FURTHER DETAIL REGARDING THE STRUCTURES, DRAINAGE, LIGHTING, LANDSCAPE AND 3D DESIGN. INDICATIVE DESIGN ONLY IS DISPLAYED ON THESE
- . SIGNS AND LIGHTING COLUMNS LOCATED IN THE SUP WILL NEED TO BE RELOCATED AS PART OF THE NEXT STAGE OF DESIGN.SIGN LOCATION IS INDICATIVE, FURTHER DETAILS PROVIDED IN THE 1200 SERIES
- APPROVED) TO BE LAID AT REGULAR INTERVALS ALONG BOTH SIDES OF THE NEW SHARED USE FACILITY TO HIGHLIGHT THE EXTENTS OF THE PATH TO USERS
- SPEED SECTIONS RESPECTIVELY. DESIGN IS SUBJECT TO CHANGE WITH DETAILS AND MANUFACTURE LENGTHS TO BE CONFIRMED AT A LATER DESIGN STAGE.
- DRAWINGS DUE TO ONGOING MODELLING WORK. 14. SCREENING TO REDUCE VISIBILITY TO THE RIGHT
- SHOULD BE AT LEAST 2m IN HEIGHT TO BLOCK THE
- CASSINGTON JUNCTION IS SUBJECT TO A PGR 16. FOR FURTHER DETAILS ON LAND REQUIREMENTS
- BUS-ACM-HGN-E2\_EW\_ZZ\_ZZ-DR-CH-0066-0087.