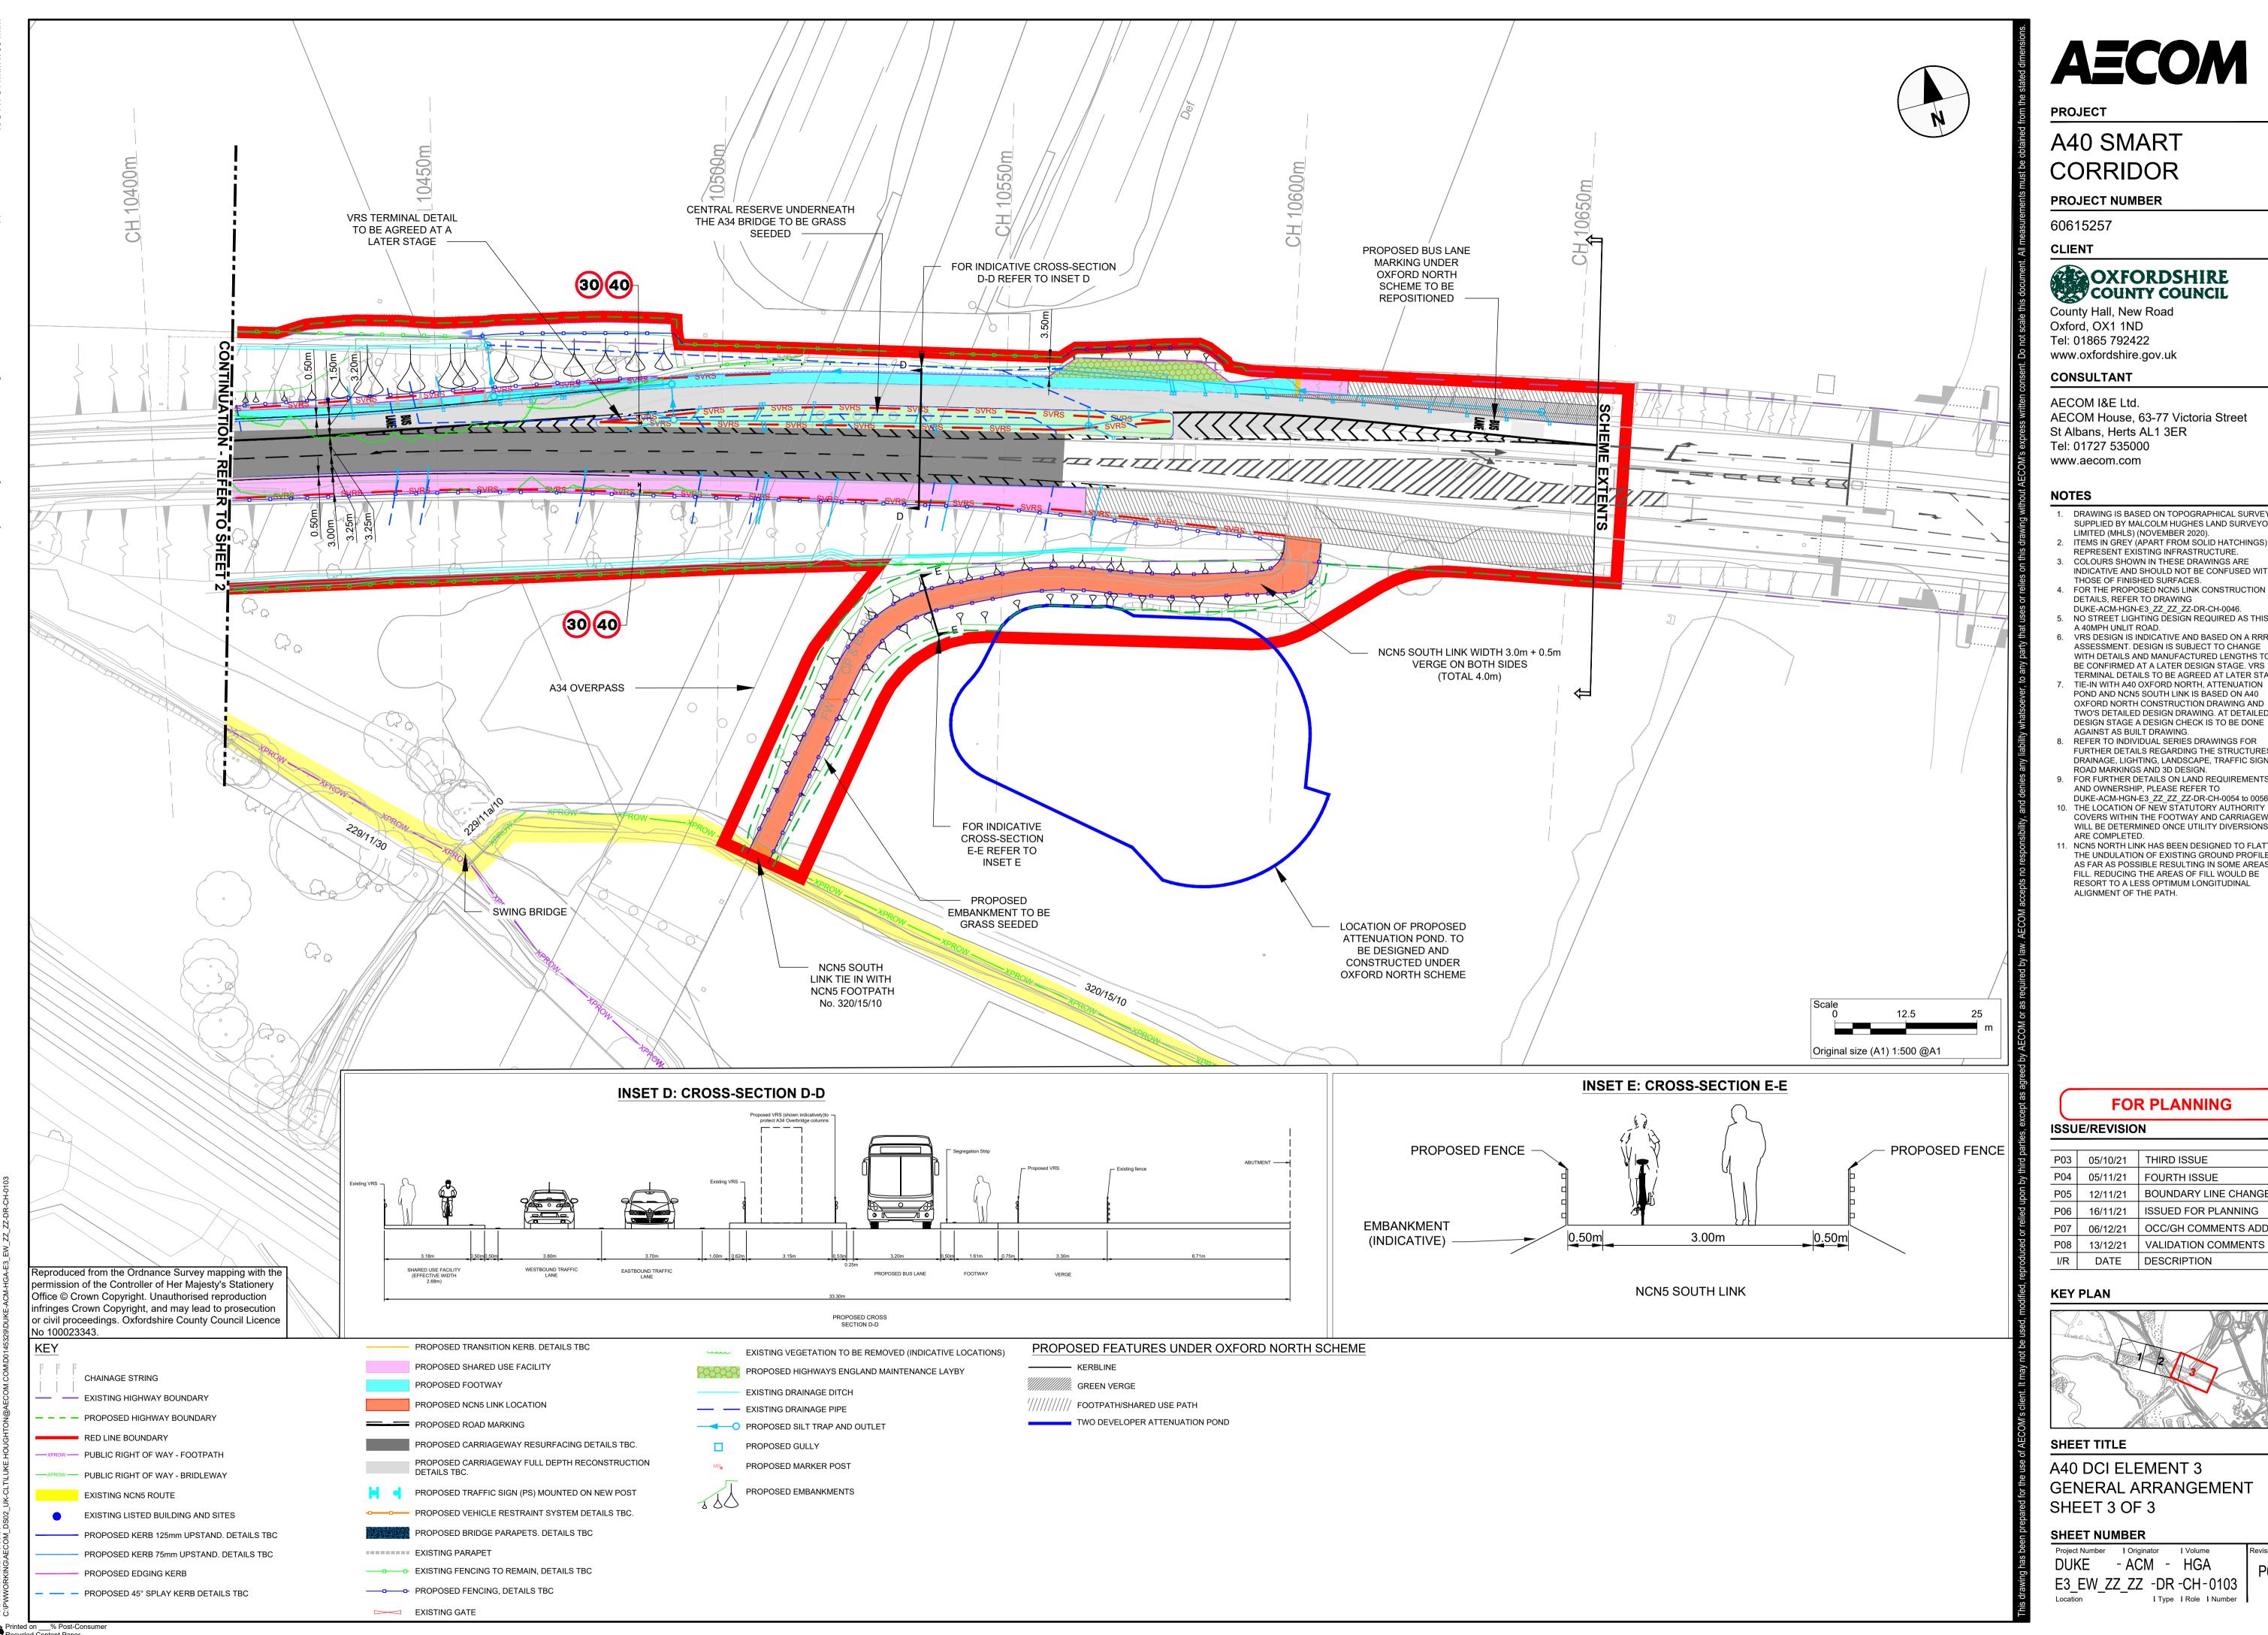

### CONSULTANT

AECOM I&E Ltd. AECOM House, 63-77 Victoria Street St Albans, Herts AL1 3ER Tel: 01727 535000

- DRAWING IS BASED ON TOPOGRAPHICAL SURVEY SUPPLIED BY MALCOLM HUGHES LAND SURVEYORS LIMITED (MHLS) (NOVEMBER 2020).
- ITEMS IN GREY (APART FROM SOLID HATCHINGS) REPRESENT EXISTING INFRASTRUCTURE. COLOURS SHOWN IN THESE DRAWINGS ARE
- INDICATIVE AND SHOULD NOT BE CONFUSED WITH THOSE OF FINISHED SURFACES.
- FOR THE PROPOSED NCN5 LINK CONSTRUCTION DETAILS, REFER TO DRAWING
- DUKE-ACM-HGN-E3 ZZ ZZ ZZ-DR-CH-0046.
- NO STREET LIGHTING DESIGN REQUIRED AS THIS IS
- A 40MPH UNLIT ROAD.

  VRS DESIGN IS INDICATIVE AND BASED ON A RRRAP
- ASSESSMENT. DESIGN IS SUBJECT TO CHANGE WITH DETAILS AND MANUFACTURED LENGTHS TO BE CONFIRMED AT A LATER DESIGN STAGE. VRS TERMINAL DETAILS TO BE AGREED AT LATER STAGE
- POND AND NCN5 SOUTH LINK IS BASED ON A40 OXFORD NORTH CONSTRUCTION DRAWING AND TWO'S DETAILED DESIGN DRAWING. AT DETAILED DESIGN STAGE A DESIGN CHECK IS TO BE DONE AGAINST AS BUILT DRAWING.
- REFER TO INDIVIDUAL SERIES DRAWINGS FOR FURTHER DETAILS REGARDING THE STRUCTURES, DRAINAGE, LIGHTING, LANDSCAPE, TRAFFIC SIGNS, ROAD MARKINGS AND 3D DESIGN.
- FOR FURTHER DETAILS ON LAND REQUIREMENTS AND OWNERSHIP, PLEASE REFER TO DUKE-ACM-HGN-E3 ZZ ZZ ZZ-DR-CH-0054 to 0056.
- 10. THE LOCATION OF NEW STATUTORY AUTHORITY COVERS WITHIN THE FOOTWAY AND CARRIAGEWAY WILL BE DETERMINED ONCE UTILITY DIVERSIONS ARE COMPLETED.
- . NCN5 NORTH LINK HAS BEEN DESIGNED TO FLATTEN THE UNDULATION OF EXISTING GROUND PROFILE AS FAR AS POSSIBLE RESULTING IN SOME AREAS OF FILL. REDUCING THE AREAS OF FILL WOULD BE RESORT TO A LESS OPTIMUM LONGITUDINAL ALIGNMENT OF THE PATH.