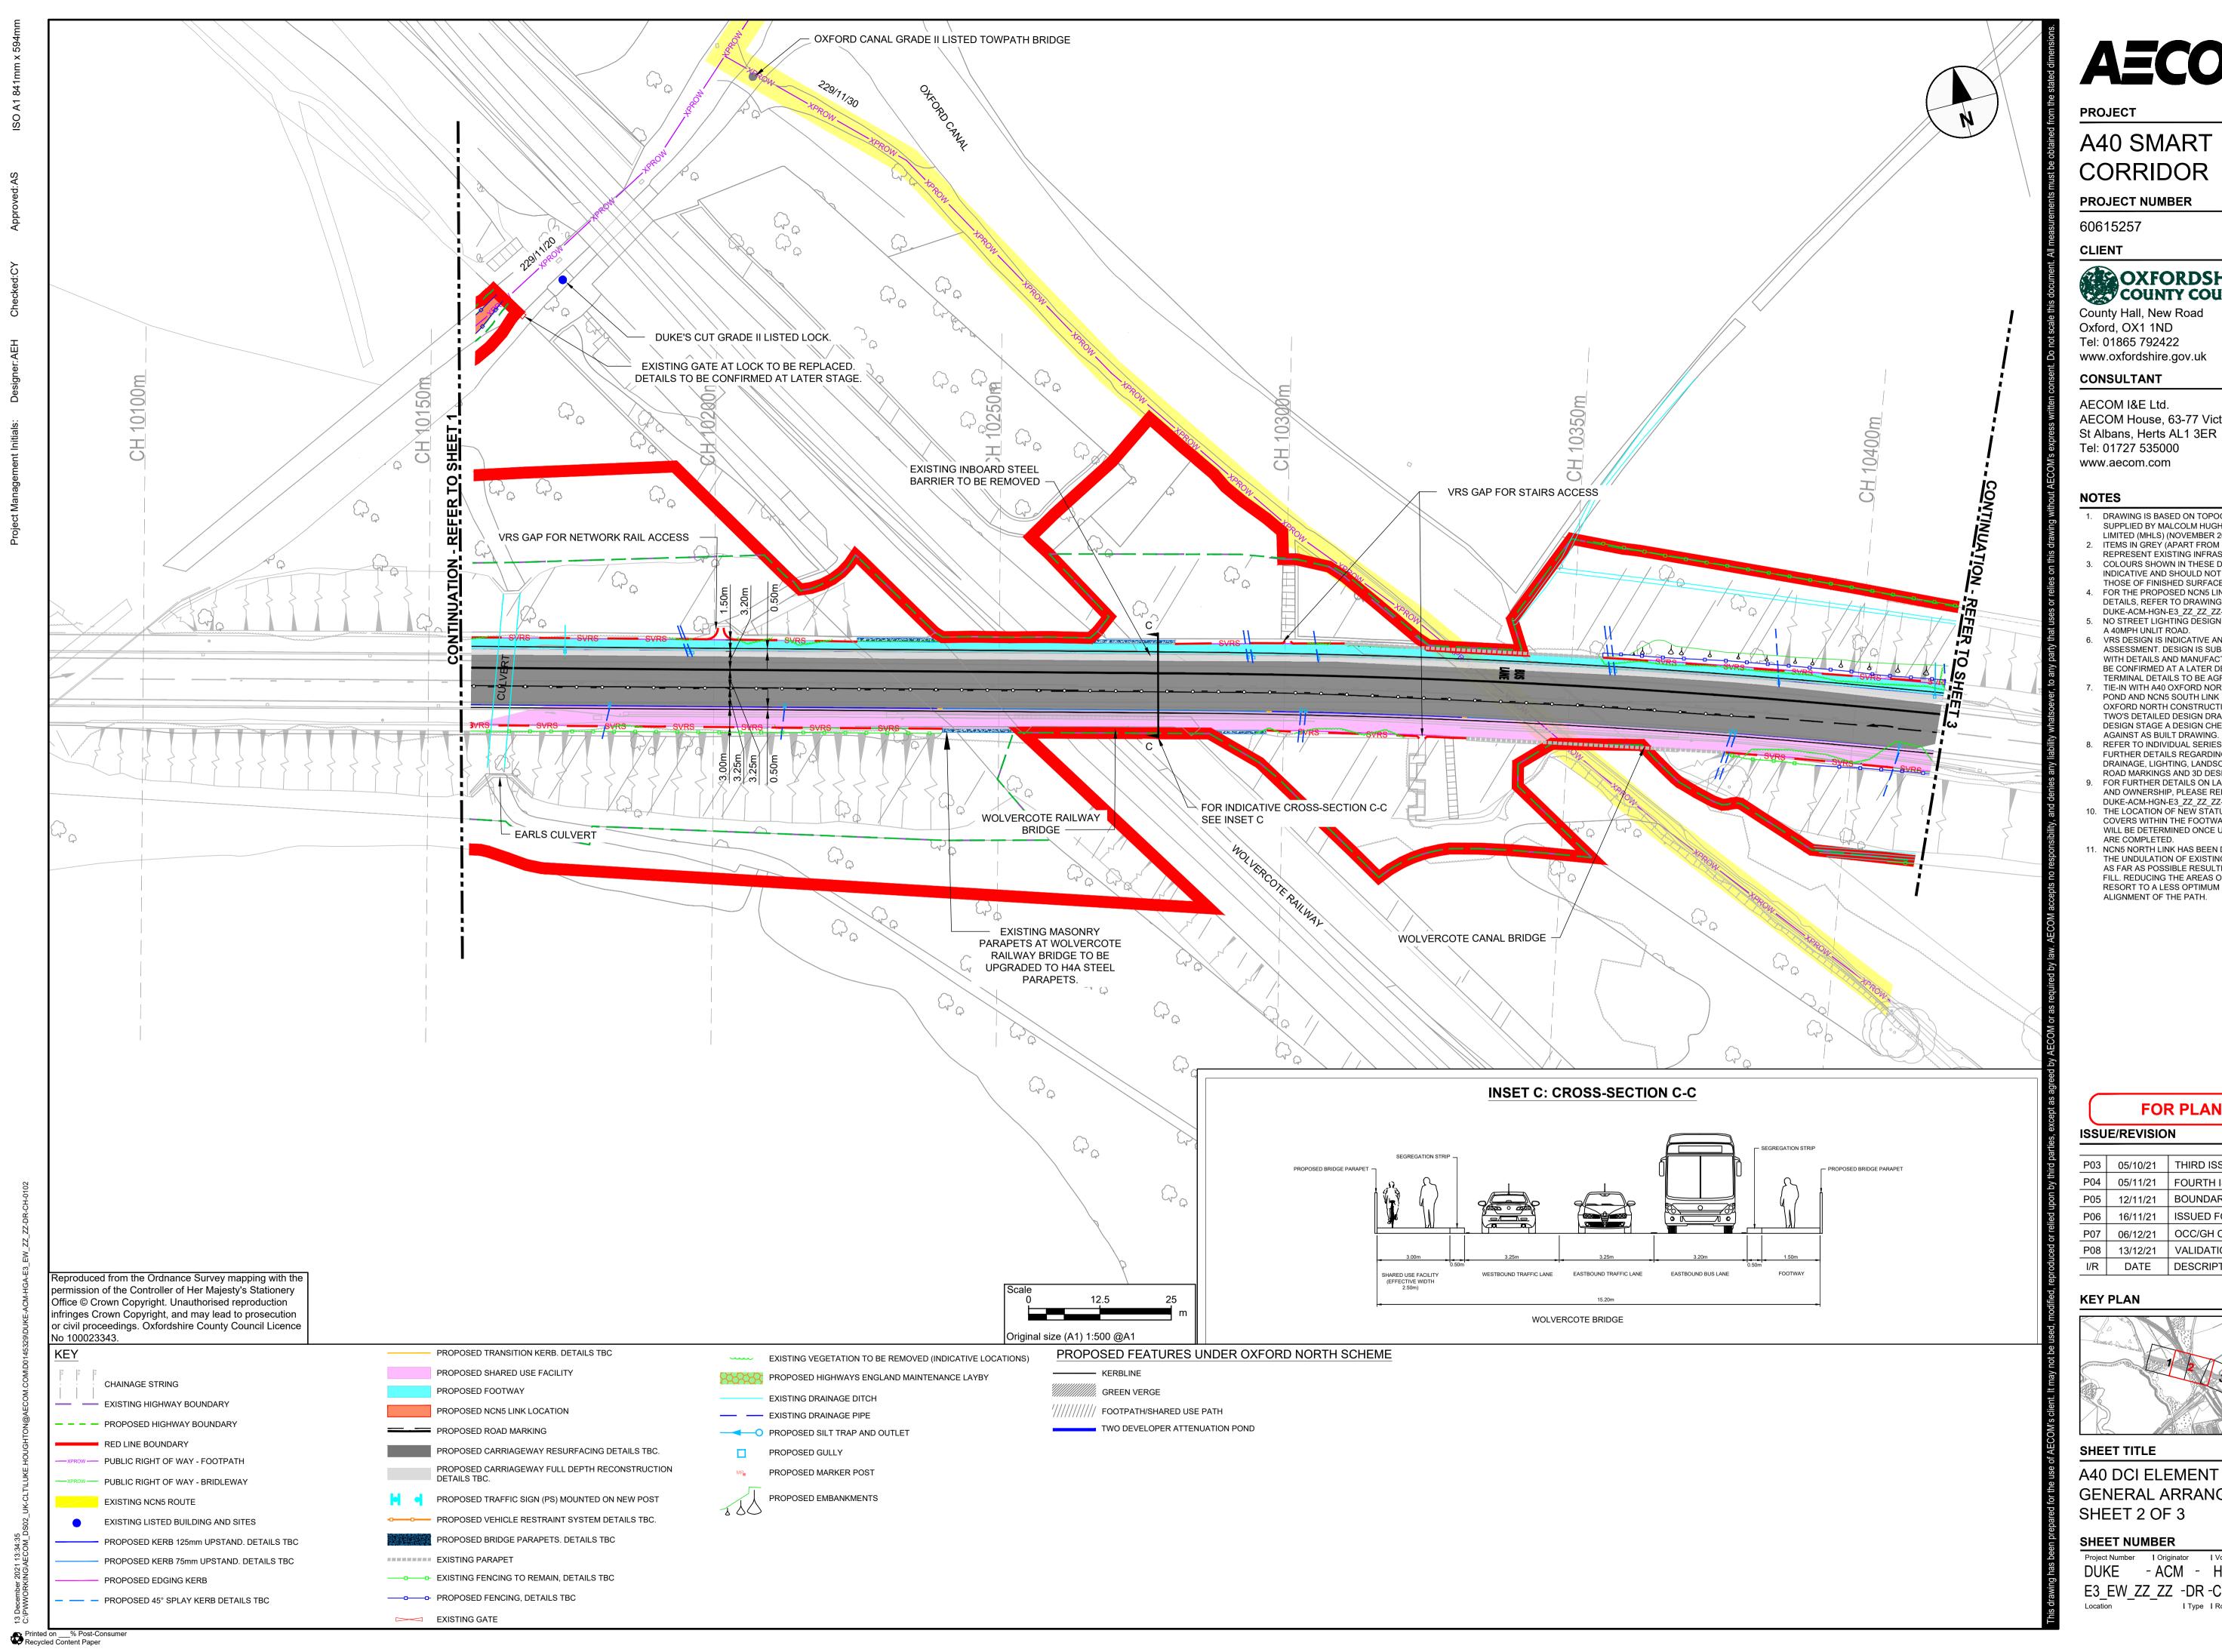

#### CONSULTANT

AECOM I&E Ltd. AECOM House, 63-77 Victoria Street St Albans, Herts AL1 3ER Tel: 01727 535000

- DRAWING IS BASED ON TOPOGRAPHICAL SURVEY SUPPLIED BY MALCOLM HUGHES LAND SURVEYORS LIMITED (MHLS) (NOVEMBER 2020).
- ITEMS IN GREY (APART FROM SOLID HATCHINGS) REPRESENT EXISTING INFRASTRUCTURE. COLOURS SHOWN IN THESE DRAWINGS ARE
- INDICATIVE AND SHOULD NOT BE CONFUSED WITH THOSE OF FINISHED SURFACES. FOR THE PROPOSED NCN5 LINK CONSTRUCTION
- DETAILS, REFER TO DRAWING
- DUKE-ACM-HGN-E3 ZZ ZZ-DR-CH-0046.
- NO STREET LIGHTING DESIGN REQUIRED AS THIS IS
- A 40MPH UNLIT ROAD.

  VRS DESIGN IS INDICATIVE AND BASED ON A RRRAP
- ASSESSMENT. DESIGN IS SUBJECT TO CHANGE WITH DETAILS AND MANUFACTURED LENGTHS TO BE CONFIRMED AT A LATER DESIGN STAGE. VRS
- TERMINAL DETAILS TO BE AGREED AT LATER STAGE. TIE-IN WITH A40 OXFORD NORTH, ATTENUATION POND AND NCN5 SOUTH LINK IS BASED ON A40 OXFORD NORTH CONSTRUCTION DRAWING AND TWO'S DETAILED DESIGN DRAWING. AT DETAILED DESIGN STAGE A DESIGN CHECK IS TO BE DONE
- REFER TO INDIVIDUAL SERIES DRAWINGS FOR FURTHER DETAILS REGARDING THE STRUCTURES, DRAINAGE, LIGHTING, LANDSCAPE, TRAFFIC SIGNS,
- ROAD MARKINGS AND 3D DESIGN. FOR FURTHER DETAILS ON LAND REQUIREMENTS AND OWNERSHIP, PLEASE REFER TO
- DUKE-ACM-HGN-E3 ZZ ZZ-DR-CH-0054 to 0056. 10. THE LOCATION OF NEW STATUTORY AUTHORITY COVERS WITHIN THE FOOTWAY AND CARRIAGEWAY WILL BE DETERMINED ONCE UTILITY DIVERSIONS
- . NCN5 NORTH LINK HAS BEEN DESIGNED TO FLATTEN THE UNDULATION OF EXISTING GROUND PROFILE AS FAR AS POSSIBLE RESULTING IN SOME AREAS OF FILL REDUCING THE AREAS OF FILL WOULD BE RESORT TO A LESS OPTIMUM LONGITUDINAL ALIGNMENT OF THE PATH.