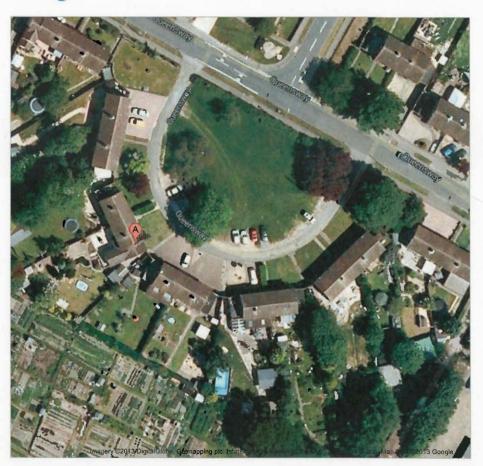

# The Application Site: The Green, Queensway, Didcot

- 6. The application form describes the Application Land as The Green, opposite 54-72 Queensway, Didcot, Oxon, OX11 8LU. The Application Land is shown edged in green on the plan included as part of Annex 1.
- 7. The Application Land is roughly semicircular in shape and is bounded by Queensway on one side and several houses around the other.
- 8. There is a short brick wall along the boundary between the Application Land and Queensway and all other boundaries of the land have until recently been open. The land has therefore been generally accessible during the time period in question.

# The Town Green Application

12. The application form was duly signed by Mr Davies and supported by the prescribed Statutory Declaration. The Applicant submitted several additional pieces of information in support of his application, including a supporting statement and some 20 statement letters by other local residents who used the land.

# The Determination of the Application

- 13. Having been received by the County Council and accepted as 'duly made', the application was duly published in accordance with Regulation 5 of the Commons Registration (Registration of Town and Village Greens) (Interim Arrangements) (England) Regulations 2007 by publication in a local newspaper, posting notices on site, and placing copies on public deposit. A copy of the statutory notice, application and plan was also served on the landowners.
- 14. The statutory objection period expired on 22 August 2014. No objections were received, and several statements in support were received.
- 15. The County Solicitor has reviewed the application and supporting evidence and considers that there is sufficient evidence to say that each part of the legal test set out in S15(3) Commons Act 2006 is met. As there was no objection to the application, no public inquiry was considered necessary in this case. The County Solicitor therefore recommends that this application is accepted and registered as a new town or village green.
- 16. For completeness, s15(3) Commons Act 2006 is as follows:
  - "15 Registration of greens
  - (1) Any person may apply to the commons registration authority to register land to which this Part applies as a town or village green in a case where subsection (2), (3) or (4) applies.
  - (2) ...