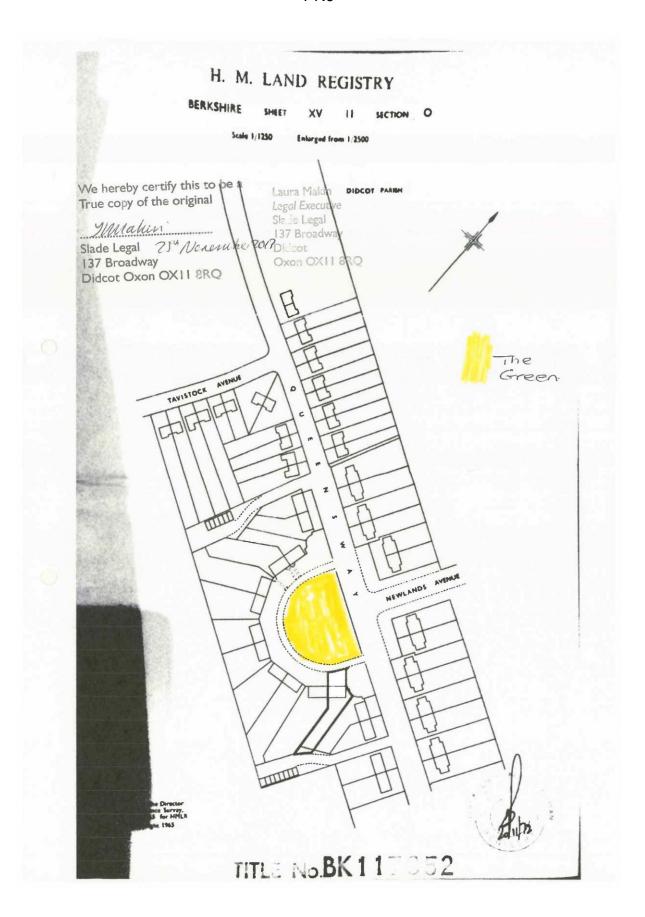

# The Application Site: The Green, Queensway, Didcot

- 6. The application form describes the Application Land as The Green, opposite 54-72 Queensway, Didcot, Oxon, OX11 8LU. The Application Land is shown edged in green on the plan included as part of Annex 1.
- 7. The Application Land is roughly semicircular in shape and is bounded by Queensway on one side and several houses around the other.
- 8. There is a short brick wall along the boundary between the Application Land and Queensway and all other boundaries of the land have until recently been open. The land has therefore been generally accessible during the time period in question.

|                                                                                                                                                                                                                                                                                                        | application for registration is made                                                                                                                                                                                                                            |
|--------------------------------------------------------------------------------------------------------------------------------------------------------------------------------------------------------------------------------------------------------------------------------------------------------|-----------------------------------------------------------------------------------------------------------------------------------------------------------------------------------------------------------------------------------------------------------------|
| Note 5 The accompanying                                                                                                                                                                                                                                                                                | Name by which usually known:                                                                                                                                                                                                                                    |
| map must be at a scale of at least 1:2,500 and show the land by distinctive colouring to enable to it to be clearly                                                                                                                                                                                    | THE GREEN                                                                                                                                                                                                                                                       |
| dentified.                                                                                                                                                                                                                                                                                             |                                                                                                                                                                                                                                                                 |
|                                                                                                                                                                                                                                                                                                        | Location:                                                                                                                                                                                                                                                       |
|                                                                                                                                                                                                                                                                                                        | DIDEOT 54-12 Queensway                                                                                                                                                                                                                                          |
|                                                                                                                                                                                                                                                                                                        | OXII BLU                                                                                                                                                                                                                                                        |
| Only complete if the land is already registered as common                                                                                                                                                                                                                                              | Shown in colour on the map which is marked and attached to the statutory declaration.                                                                                                                                                                           |
| and.                                                                                                                                                                                                                                                                                                   | Common land register unit number (if relevant) *                                                                                                                                                                                                                |
|                                                                                                                                                                                                                                                                                                        | 6. Locality or neighbourhood within a locality in respect of which the                                                                                                                                                                                          |
| t may be possible to<br>ndicate the locality of<br>he green by reference<br>o an administrative<br>area, such as a parish<br>or electoral ward, or<br>other area sufficiently                                                                                                                          | application is made  Please show the locality or neighbourhood within the locality to which the claimed green relates, either by writing the administrative area or geographical area by name below, or by attaching a map on which the area is                 |
| It may be possible to indicate the locality of the green by reference to an administrative area, such as a parish or electoral ward, or other area sufficiently defined by name (such as a village or street).                                                                                         | application is made  Please show the locality or neighbourhood within the locality to which the claimed green relates, either by writing the administrative area or geographical area by name below, or by attaching a map on which the area is clearly marked: |
| Note 6 It may be possible to indicate the locality of the green by reference to an administrative area, such as a parish or electoral ward, or other area sufficiently defined by name (such as a village or street). If this is not possible a map should be                                          | application is made  Please show the locality or neighbourhood within the locality to which the claimed green relates, either by writing the administrative area or geographical area by name below, or by attaching a map on which the area is clearly marked: |
| It may be possible to indicate the locality of the green by reference to an administrative area, such as a parish or electoral ward, or other area sufficiently defined by name (such as a village or street). If this is not possible a map should be provided on which a                             | Please show the locality or neighbourhood within the locality to which the claimed green relates, either by writing the administrative area or geographical area by name below, or by attaching a map on which the area is clearly marked:                      |
| It may be possible to indicate the locality of the green by reference to an administrative area, such as a parish or electoral ward, or other area sufficiently defined by name (such as a village or street). If this is not possible a                                                               | Please show the locality or neighbourhood within the locality to which the claimed green relates, either by writing the administrative area or geographical area by name below, or by attaching a map on which the area is clearly marked:                      |
| It may be possible to indicate the locality of the green by reference to an administrative area, such as a parish or electoral ward, or other area sufficiently defined by name (such as a village or street), if this is not possible a map should be provided on which a ocality or neighbourhood is | Please show the locality or neighbourhood within the locality to which the claimed green relates, either by writing the administrative area or geographical area by name below, or by attaching a map on which the area is clearly marked:                      |