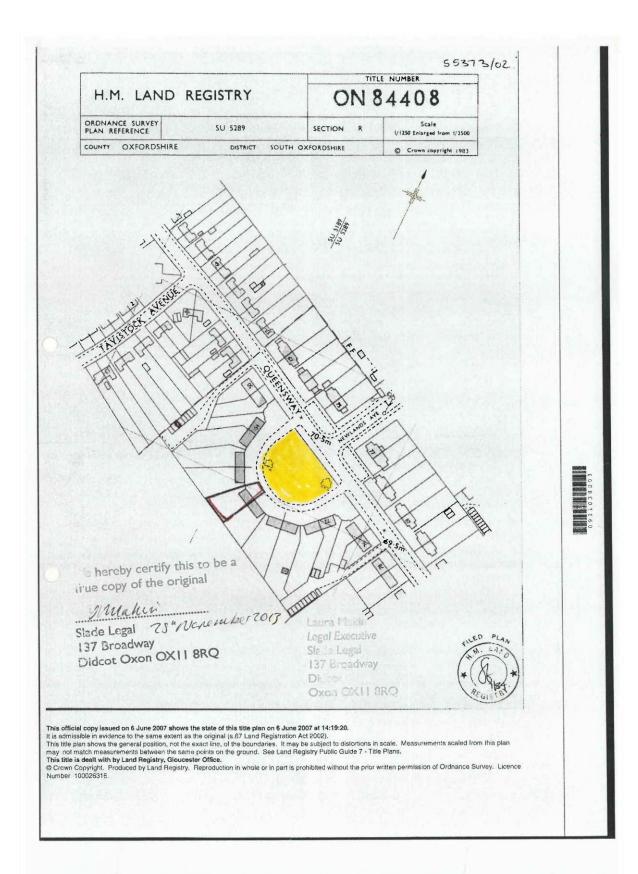

# The Application Site: The Green, Queensway, Didcot

- 6. The application form describes the Application Land as The Green, opposite 54-72 Queensway, Didcot, Oxon, OX11 8LU. The Application Land is shown edged in green on the plan included as part of Annex 1.
- 7. The Application Land is roughly semicircular in shape and is bounded by Queensway on one side and several houses around the other.
- 8. There is a short brick wall along the boundary between the Application Land and Queensway and all other boundaries of the land have until recently been open. The land has therefore been generally accessible during the time period in question.

- 9. On 9 November 2013, the land was fenced by representatives of the landowner and various trees and bushes were cut down. This application was made within the 2-year period referred to in section 15(3) Commons Act 2006 and therefore the prevention of use by fencing is to be disregarded.
- The whole of the Application Land is registered at HM Land Registry under title number ON283460. The registered proprietor is John Robert Winson and Steven John Gardiner.
- 11. The locality or neighbourhood relevant to the application is described as Queensway in Didcot.