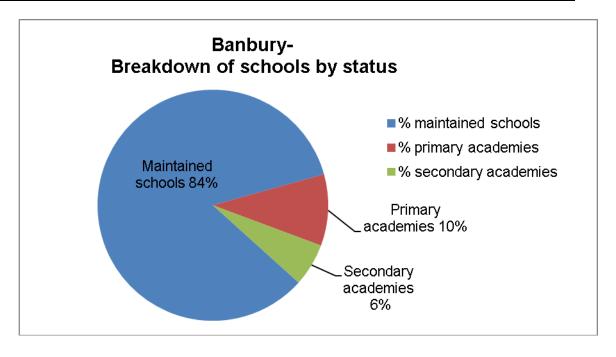

# **Banbury (Inc. Warriner)**

|           | Total schools | Maintained schools | Academies |
|-----------|---------------|--------------------|-----------|
| Phase     | Number        | Number             | Number    |
| Primary   | 26            | 23                 | 3         |
| Secondary | 4             | 2                  | 2         |
| Special   | 1             | 1                  | 0         |
| Total     | 31            | 26                 | 5         |