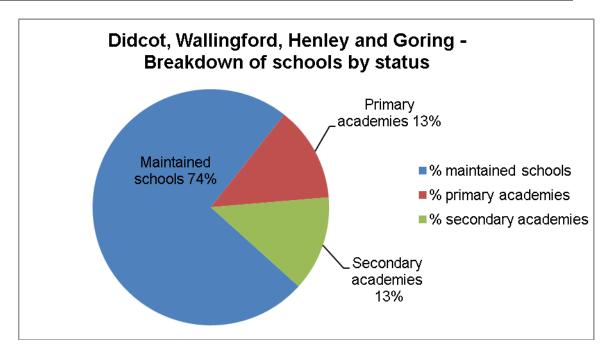

# Didcot, Wallingford, Henley and Goring

|           | Total schools | Maintained schools  | Academies |
|-----------|---------------|---------------------|-----------|
| Phase     | Number        | Number              | Number    |
| Primary   | 32            | 27 (incl.1 nursery) | 5         |
| Secondary | 6             | 1                   | 5         |
| Special   | 1             | 1                   | 0         |
| Total     | 39            | 29                  | 10        |