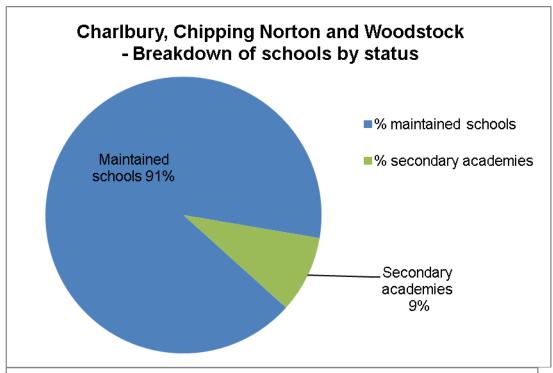

## **Charlbury, Chipping Norton and Woodstock**

|           | Total schools | Maintained schools | Academies |
|-----------|---------------|--------------------|-----------|
| Phase     | Number        | Number             | Number    |
| Primary   | 29            | 29                 | 0         |
| Secondary | 3             | 0                  | 3         |
| Special   | 0             | 0                  | 0         |
| Total     | 32            | 29                 | 3         |