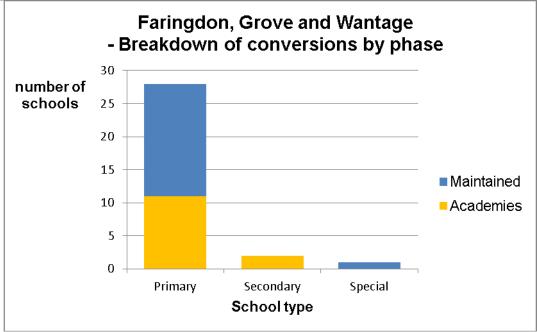

## Faringdon, Grove and Wantage

|           | Total schools | Maintained schools | Academies |
|-----------|---------------|--------------------|-----------|
| Phase     | Number        | Number             | Number    |
| Primary   | 28            | 17                 | 11        |
| Secondary | 2             | 0                  | 2         |
| Special   | 1             | 0                  | 1         |
| Total     | 31            | 17                 | 14        |