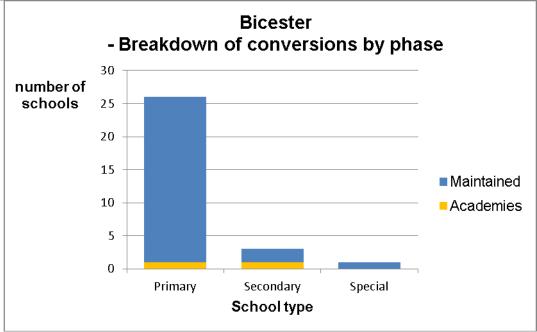

# **Bicester**

|           | Total schools | Maintained schools   | Academies |
|-----------|---------------|----------------------|-----------|
| Phase     | Number        | Number               | Number    |
| Primary   | 26            | 25 (incl. 3 nursery) | 1         |
| Secondary | 3             | 2                    | 1         |
| Special   | 1             | 1                    | 0         |
| Total     | 30            | 28                   | 2         |