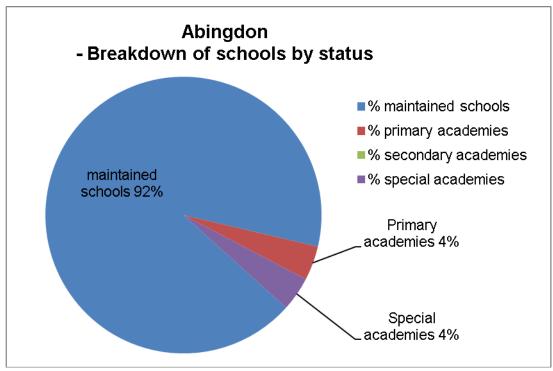

# **Abingdon**

|           | Total schools | Maintained schools | Academies |
|-----------|---------------|--------------------|-----------|
| Phase     | Number        | Number             | Number    |
| Primary   | 20            | 19                 | 1         |
| Secondary | 4             | 4                  | 0         |
| Special   | 1             | 0                  | 1         |
| Total     | 25            | 23                 | 2         |