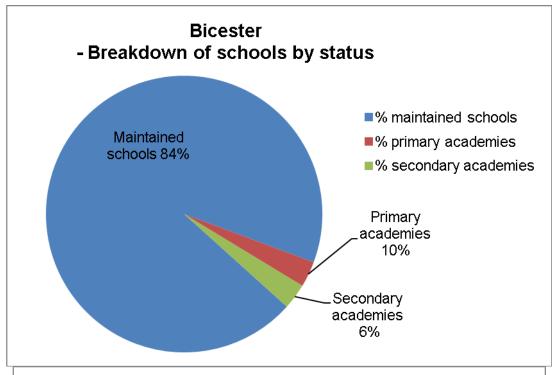

# **Bicester**

|           | Total schools | Maintained schools   | Academies |
|-----------|---------------|----------------------|-----------|
| Phase     | Number        | Number               | Number    |
| Primary   | 26            | 25 (incl. 3 nursery) | 1         |
| Secondary | 3             | 2                    | 1         |
| Special   | 1             | 1                    | 0         |
| Total     | 30            | 28                   | 2         |