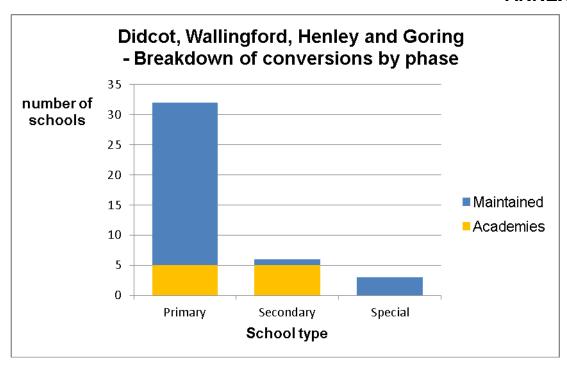

# Didcot, Wallingford, Henley and Goring

|           | Total schools | Maintained schools  | Academies |
|-----------|---------------|---------------------|-----------|
| Phase     | Number        | Number              | Number    |
| Primary   | 32            | 27 (incl.1 nursery) | 5         |
| Secondary | 6             | 1                   | 5         |
| Special   | 1             | 1                   | 0         |
| Total     | 39            | 29                  | 10        |