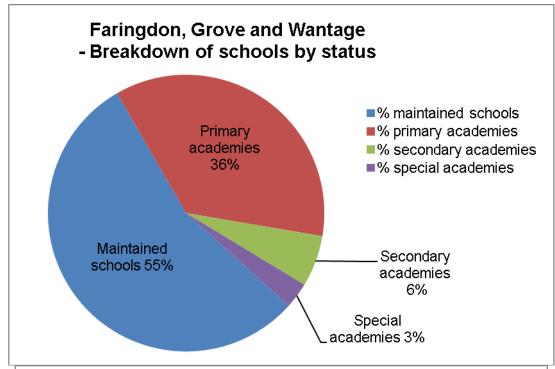

## Faringdon, Grove and Wantage

|           | Total schools | Maintained schools | Academies |
|-----------|---------------|--------------------|-----------|
| Phase     | Number        | Number             | Number    |
| Primary   | 28            | 17                 | 11        |
| Secondary | 2             | 0                  | 2         |
| Special   | 1             | 0                  | 1         |
| Total     | 31            | 17                 | 14        |