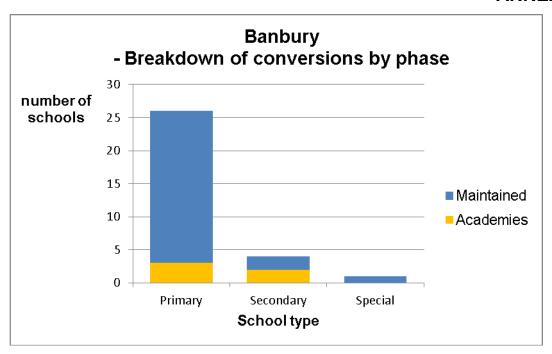

# **Banbury (Inc. Warriner)**

|           | Total schools | Maintained schools | Academies |
|-----------|---------------|--------------------|-----------|
| Phase     | Number        | Number             | Number    |
| Primary   | 26            | 23                 | 3         |
| Secondary | 4             | 2                  | 2         |
| Special   | 1             | 1                  | 0         |
| Total     | 31            | 26                 | 5         |