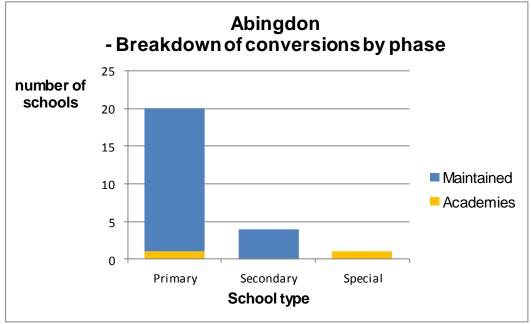

# **Abingdon**

|           | Total schools | Maintained schools | Academies |
|-----------|---------------|--------------------|-----------|
| Phase     | Number        | Number             | Number    |
| Primary   | 20            | 19                 | 1         |
| Secondary | 4             | 4                  | 0         |
| Special   | 1             | 0                  | 1         |
| Total     | 25            | 23                 | 2         |