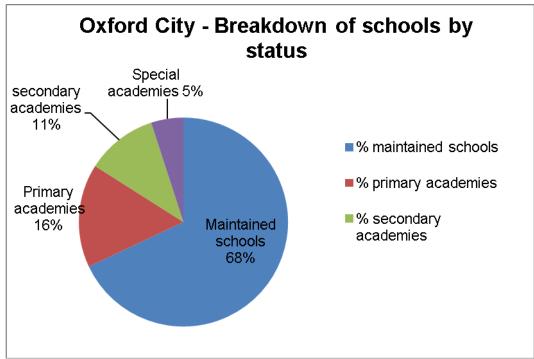

#### **Oxford City**

|           | Total schools | Maintained schools     | Academies |
|-----------|---------------|------------------------|-----------|
| Phase     | Number        | Number                 | Number    |
| Primary   | 34            | 27 (incl. 4 nurseries) | 7         |
| Secondary | 5             | 0                      | 5         |
| Special   | 5             | 3                      | 2         |
| Total     | 44            | 30                     | 14        |