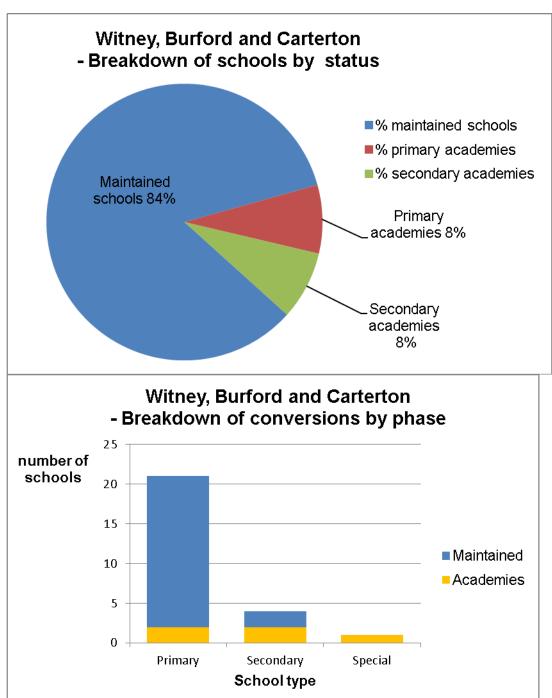

#### Witney, Burford and Carterton

|           | Total schools | Maintained schools | Academies |
|-----------|---------------|--------------------|-----------|
| Phase     | Number        | Number             | Number    |
| Primary   | 21            | 19                 | 2         |
| Secondary | 4             | 2                  | 2         |
| Special   | 1             | 1                  | 0         |
| Total     | 26            | 22                 | 4         |