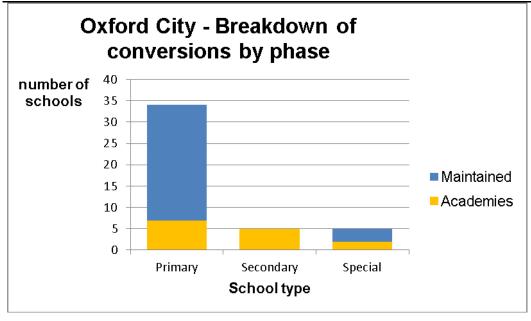

#### **Oxford City**

|           | Total schools | Maintained schools     | Academies |
|-----------|---------------|------------------------|-----------|
| Phase     | Number        | Number                 | Number    |
| Primary   | 34            | 27 (incl. 4 nurseries) | 7         |
| Secondary | 5             | 0                      | 5         |
| Special   | 5             | 3                      | 2         |
| Total     | 44            | 30                     | 14        |