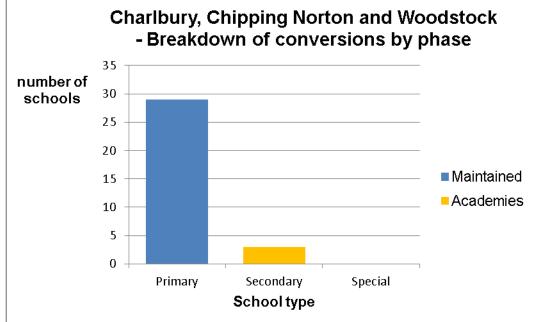

## **Charlbury, Chipping Norton and Woodstock**

|           | Total schools | Maintained schools | Academies |
|-----------|---------------|--------------------|-----------|
| Phase     | Number        | Number             | Number    |
| Primary   | 29            | 29                 | 0         |
| Secondary | 3             | 0                  | 3         |
| Special   | 0             | 0                  | 0         |
| Total     | 32            | 29                 | 3         |