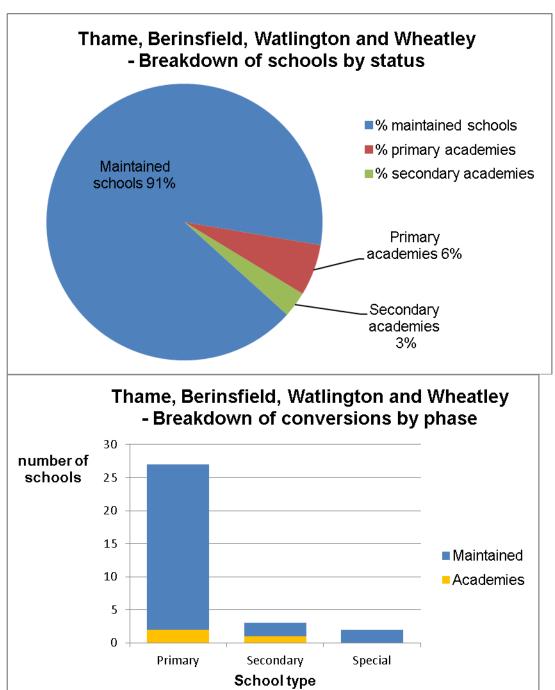

Thame, Berinsfield, Watlington and Wheatley

|           | Total schools | Maintained schools   | Academies |
|-----------|---------------|----------------------|-----------|
| Phase     | Number        | Number               | Number    |
| Primary   | 27            | 25 (incl. 2 nursery) | 2         |
| Secondary | 3             | 2                    | 1         |
| Special   | 2             | 2                    | 0         |
| Total     | 32            | 29                   | 3         |